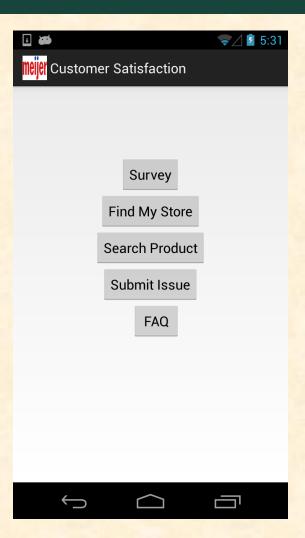

# MICHIGAN STATE UNIVERSITY

# Alpha Presentation Mobile Customer Satisfaction Application

The Capstone Experience

Team Meijer

Noor Hanan Ahmad Kamel Kaleb Friskey Taylor Jones

Department of Computer Science and Engineering Michigan State University

Spring 2014



#### **Project Overview**

- Enable customers to provide immediate feedback about shopping experience
- Provide for greater agility
  - For customers input as well as Meijer employee response/follow-up
- Via mobile devices
- Solution aligns with current mobile application

## System Architecture



# Loading and Landing





## Survey and Issues







#### Store Location







#### FAQ and Product Search





# Employee Website: Login

| mo |    |     |
|----|----|-----|
| me | ш  | CI. |
|    | -, |     |

#### **Login Page**

| Username: |  |
|-----------|--|
| Password: |  |
| Login     |  |

### Employee Website: Rank Stores

# meijer

#### **Home Page**

You logged in as Noor

- · Stores Ranking
- . Find A Specific Store
- List All Surveys
- · List All Issues

Logout

# Rank Stores Rank By Overall Ratings • Rank Store Number Overall Satisfaction

24

1

517

520

#### Employee Website: Find Store



#### Home Page

You logged in as test

- Stores Ranking
- · Find A Specific Store
- · List All Surveys
- List All Issues

Logout

# Find Store Page Find By Store Number 520 Show Details ALL SURVEYS Survey