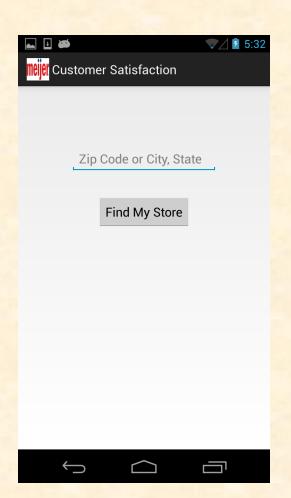

# MICHIGAN STATE UNIVERSITY

# Alpha Presentation Mobile Customer Satisfaction Application

The Capstone Experience

Team Meijer

Noor Hanan Ahmad Kamel Kaleb Friskey Taylor Jones

Department of Computer Science and Engineering Michigan State University

Spring 2014



#### **Project Overview**

- Enable customers to provide immediate feedback about shopping experience
- Provide for greater agility
  - For customers input as well as Meijer employee response/follow-up
- Via mobile devices
- Solution aligns with current mobile application

## System Architecture



# Loading and Landing





## Survey and Issues







#### Store Location







#### FAQ and Product Search





# Employee Website: Login

| mo |    |     |
|----|----|-----|
| me | ш  | CI. |
|    | -, |     |

#### **Login Page**

| Username: |  |
|-----------|--|
| Password: |  |
| Login     |  |

### Employee Website: Rank Stores

# meijer

#### **Home Page**

You logged in as Noor

- · Stores Ranking
- . Find A Specific Store
- List All Surveys
- · List All Issues

Logout

# Rank Stores Rank By Overall Ratings • Rank Store Number Overall Satisfaction

24

1

517

520

#### Employee Website: Find Store



#### Home Page

You logged in as test

- Stores Ranking
- · Find A Specific Store
- · List All Surveys
- List All Issues

Logout

# Find Store Page Find By Store Number 520 Show Details ALL SURVEYS Survey ID Store Number Question 1 Question 2 Question 3 Qu