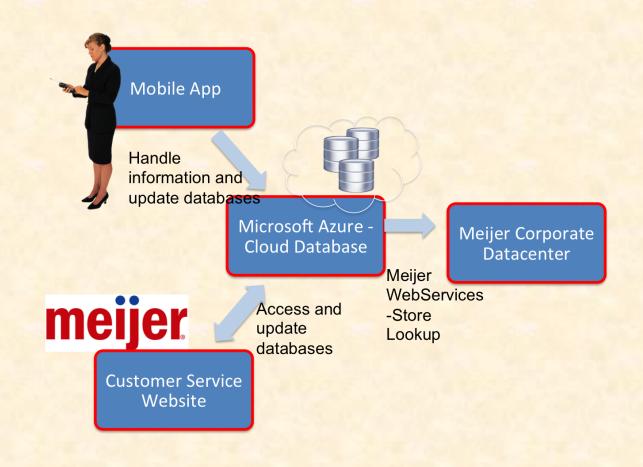

# MICHIGAN STATE UNIVERSITY

# Alpha Presentation Mobile Customer Satisfaction Application

The Capstone Experience

Team Meijer

Noor Hanan Ahmad Kamel Kaleb Friskey Taylor Jones

Department of Computer Science and Engineering Michigan State University

Spring 2014



#### **Project Overview**

- Enable customers to provide immediate feedback about shopping experience
- Provide for greater agility
  - For customers input as well as Meijer employee response/follow-up
- Via mobile devices
- Solution aligns with current mobile application

## System Architecture



# Loading and Landing





## Survey and Issues







#### Store Location







#### FAQ and Product Search





# Employee Website: Login

| mo |    |     |
|----|----|-----|
| me | ш  | CI. |
|    | -, |     |

#### **Login Page**

| Username: |  |
|-----------|--|
| Password: |  |
| Login     |  |

### Employee Website: Rank Stores

# meijer

#### **Home Page**

You logged in as Noor

- · Stores Ranking
- . Find A Specific Store
- List All Surveys
- · List All Issues

Logout

# Rank Stores Rank By Overall Ratings • Rank Store Number Overall Satisfaction

24

1

517

520

#### Employee Website: Find Store



#### Home Page

You logged in as test

- Stores Ranking
- · Find A Specific Store
- · List All Surveys
- List All Issues

Logout

# Find Store Page Find By Store Number 520 Show