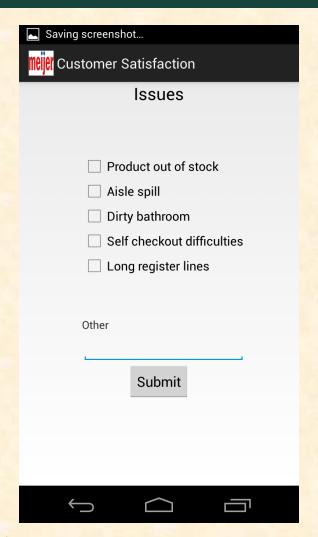

# MICHIGAN STATE UNIVERSITY

# Alpha Presentation Mobile Customer Satisfaction Application

The Capstone Experience

Team Meijer

Noor Hanan Ahmad Kamel Kaleb Friskey Taylor Jones

Department of Computer Science and Engineering Michigan State University

Spring 2014



#### **Project Overview**

- Enable customers to provide immediate feedback about shopping experience
- Provide for greater agility
  - For customers input as well as Meijer employee response/follow-up
- Via mobile devices
- Solution aligns with current mobile application

## System Architecture



# Loading and Landing





## Survey and Issues







#### Store Location







#### FAQ and Product Search





# Employee Website: Login

| mo |    |     |
|----|----|-----|
| me | ш  | CI. |
|    | -, |     |

#### **Login Page**

| Username: |  |
|-----------|--|
| Password: |  |
| Login     |  |

### Employee Website: Rank Stores

# meijer

#### **Home Page**

You logged in as Noor

- · Stores Ranking
- . Find A Specific Store
- List All Surveys
- · List All Issues

Logout

# Rank Stores Rank By Overall Ratings • Rank Store Number Overall Satisfaction

24

1

517

520

#### Employee Website: Find Store



#### Home Page

You logged in as test

- Stores Ranking
- · Find A Specific Store
- · List All Surveys
- List All Issues

Logout

# Find Store Page Find By Store Number 520 Show Details ALL SURVEYS Survey ID Store Number Question 1