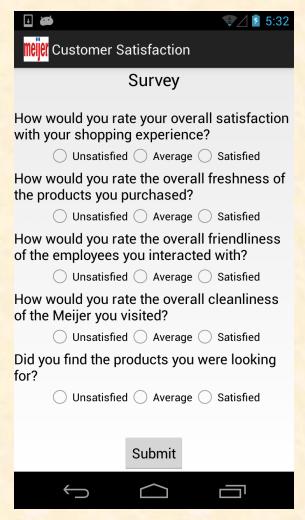

# MICHIGAN STATE UNIVERSITY

# Alpha Presentation Mobile Customer Satisfaction Application

The Capstone Experience

Team Meijer

Noor Hanan Ahmad Kamel Kaleb Friskey Taylor Jones

Department of Computer Science and Engineering Michigan State University

Spring 2014



#### **Project Overview**

- Enable customers to provide immediate feedback about shopping experience
- Provide for greater agility
  - For customers input as well as Meijer employee response/follow-up
- Via mobile devices
- Solution aligns with current mobile application

## System Architecture



# Loading and Landing





## Survey and Issues







#### Store Location







#### FAQ and Product Search





# Employee Website: Login

| mo |    |     |
|----|----|-----|
| me | ш  | CI. |
|    | -, |     |

#### **Login Page**

| Username: |  |
|-----------|--|
| Password: |  |
| Login     |  |

### Employee Website: Rank Stores

# meijer

#### **Home Page**

You logged in as Noor

- · Stores Ranking
- . Find A Specific Store
- List All Surveys
- · List All Issues

Logout

# Rank Stores Rank By Overall Ratings • Rank Store Number Overall Satisfaction

24

1

517

520

#### Employee Website: Find Store



#### Home Page

You logged in as test

- Stores Ranking
- · Find A Specific Store
- · List All Surveys
- List All Issues

Logout

# Find Store Page Find By Store Number 520 Show Details ALL SURVEYS Survey ID Store Number Question