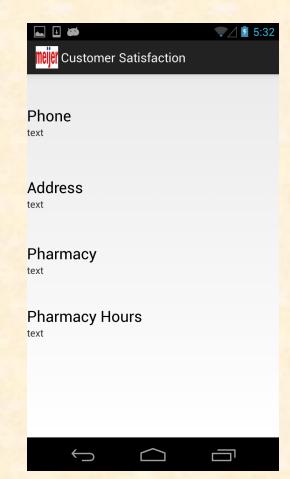

# MICHIGAN STATE UNIVERSITY

# Alpha Presentation Mobile Customer Satisfaction Application

The Capstone Experience

Team Meijer

Noor Hanan Ahmad Kamel Kaleb Friskey Taylor Jones

Department of Computer Science and Engineering Michigan State University

Spring 2014



#### **Project Overview**

- Enable customers to provide immediate feedback about shopping experience
- Provide for greater agility
  - For customers input as well as Meijer employee response/follow-up
- Via mobile devices
- Solution aligns with current mobile application

## System Architecture



# Loading and Landing





## Survey and Issues







#### Store Location







#### FAQ and Product Search





# Employee Website: Login

| mo |    |     |
|----|----|-----|
| me | ш  | CI. |
|    | -, |     |

#### **Login Page**

| Username: |  |
|-----------|--|
| Password: |  |
| Login     |  |

### Employee Website: Rank Stores

# meijer

#### **Home Page**

You logged in as Noor

- · Stores Ranking
- . Find A Specific Store
- List All Surveys
- · List All Issues

Logout

# Rank Stores Rank By Overall Ratings • Rank Store Number Overall Satisfaction

24

1

517

520

#### Employee Website: Find Store



#### Home Page

You logged in as test

- Stores Ranking
- · Find A Specific Store
- · List All Surveys
- List All Issues

Logout

# Find Store Page Find By Store Number 520 Show Details ALL SURVEYS Survey ID Store Number Question 1 Question 2 Question 3 Questi