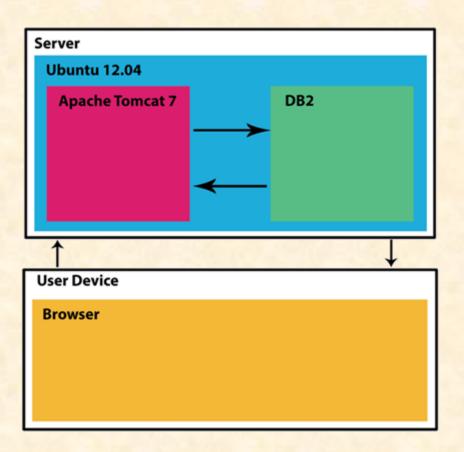

# MICHIGAN STATE UNIVERSITY

## Alpha Presentation Mobile Audit Itinerary

The Capstone Experience

**Team Auto-Owners** 

Jacob Burger
Garrett Stevenson
Ladi Oyeleye

Department of Computer Science and Engineering Michigan State University

Spring 2014



#### **Project Overview**

- Underwriting Field Service Representatives
- Updates Policy Information via Excel Sheets
- Unable to Update Policies Real-time

Our Solution: Mobile Audit Itinerary Software

### System Architecture



#### Online Page Layout



#### Itinerary & Google Map



#### **Driving Directions**



### Policyholder Information



#### Reorder Itinerary



#### Offline Page



#### Sample Import XML



#### Sample Export XML



#### What's left to do?

- Switching to MySQL
  - Updating backend
- Security concerns
- Responsiveness in Mobile View