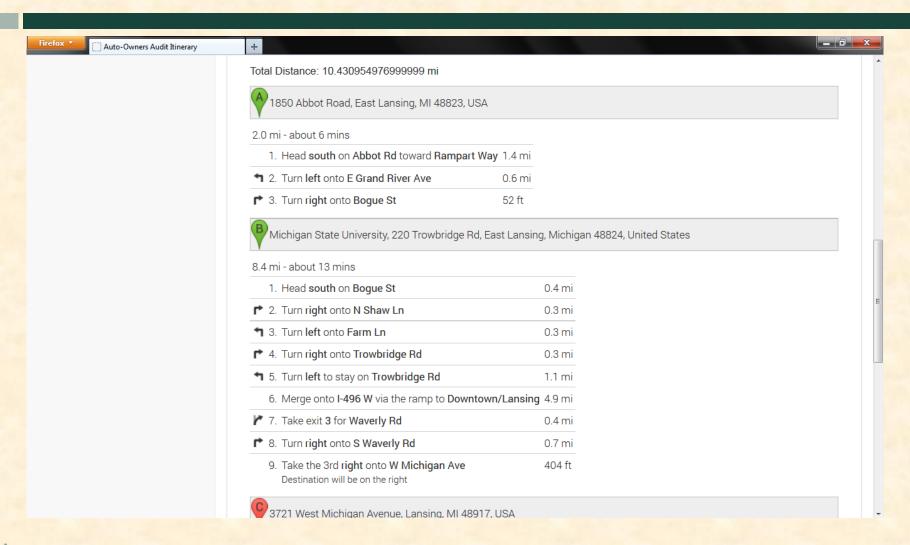

# MICHIGAN STATE UNIVERSITY

## Alpha Presentation Mobile Audit Itinerary

The Capstone Experience

**Team Auto-Owners** 

Jacob Burger
Garrett Stevenson
Ladi Oyeleye

Department of Computer Science and Engineering Michigan State University

Spring 2014



#### **Project Overview**

- Underwriting Field Service Representatives
- Updates Policy Information via Excel Sheets
- Unable to Update Policies Real-time

Our Solution: Mobile Audit Itinerary Software

### System Architecture



#### Online Page Layout



#### Itinerary & Google Map



#### **Driving Directions**



### Policyholder Information



#### Reorder Itinerary



#### Offline Page



#### Sample Import XML



#### Sample Export XML



#### What's left to do?

- Switching to MySQL
  - Updating backend
- Security concerns
- Responsiveness in Mobile View