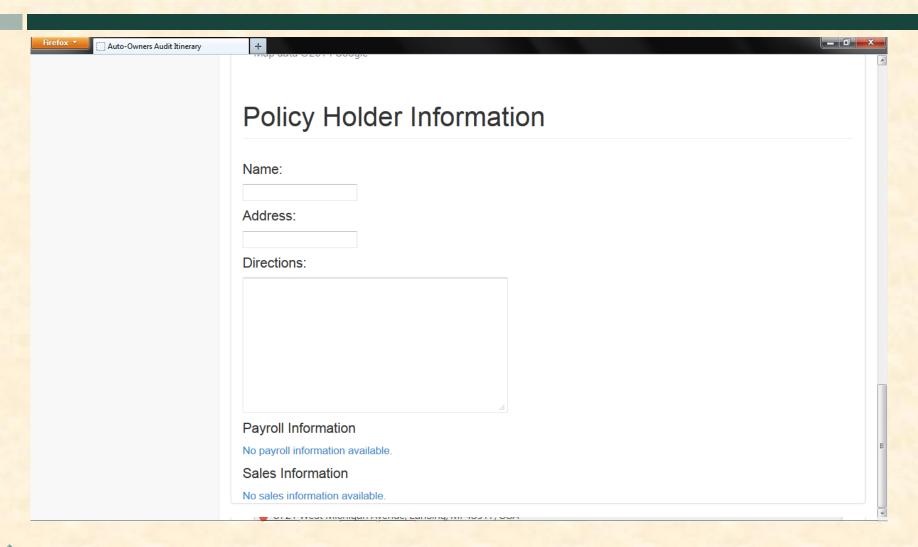

# MICHIGAN STATE UNIVERSITY

## Alpha Presentation Mobile Audit Itinerary

The Capstone Experience

**Team Auto-Owners** 

Jacob Burger
Garrett Stevenson
Ladi Oyeleye

Department of Computer Science and Engineering Michigan State University

Spring 2014



#### **Project Overview**

- Underwriting Field Service Representatives
- Updates Policy Information via Excel Sheets
- Unable to Update Policies Real-time

Our Solution: Mobile Audit Itinerary Software

### System Architecture



#### Online Page Layout



#### Itinerary & Google Map



#### **Driving Directions**



### Policyholder Information



#### Reorder Itinerary



#### Offline Page



#### Sample Import XML



#### Sample Export XML



#### What's left to do?

- Switching to MySQL
  - Updating backend
- Security concerns
- Responsiveness in Mobile View