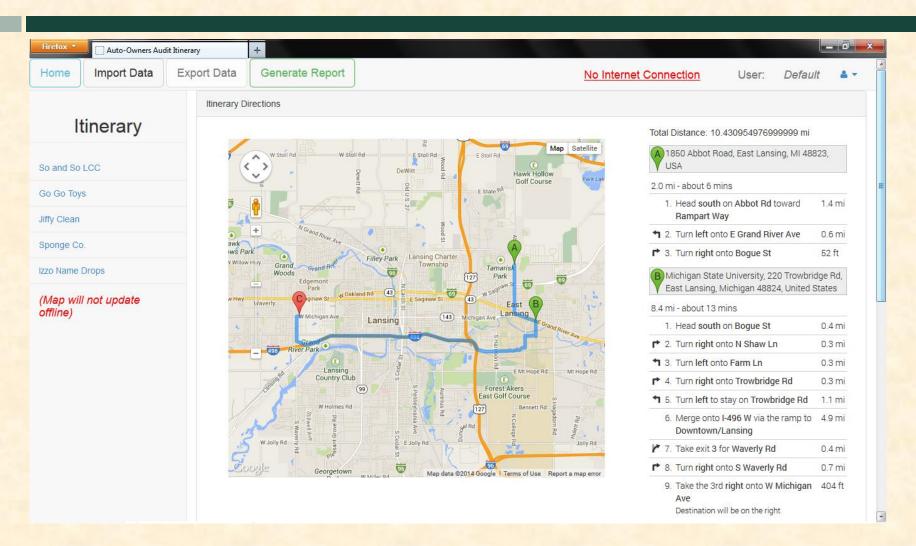

# MICHIGAN STATE UNIVERSITY

## Alpha Presentation Mobile Audit Itinerary

The Capstone Experience

**Team Auto-Owners** 

Jacob Burger
Garrett Stevenson
Ladi Oyeleye

Department of Computer Science and Engineering Michigan State University

Spring 2014



#### **Project Overview**

- Underwriting Field Service Representatives
- Updates Policy Information via Excel Sheets
- Unable to Update Policies Real-time

Our Solution: Mobile Audit Itinerary Software

### System Architecture



#### Online Page Layout



#### Itinerary & Google Map



#### **Driving Directions**



### Policyholder Information



#### Reorder Itinerary



#### Offline Page



#### Sample Import XML



#### Sample Export XML



#### What's left to do?

- Switching to MySQL
  - Updating backend
- Security concerns
- Responsiveness in Mobile View