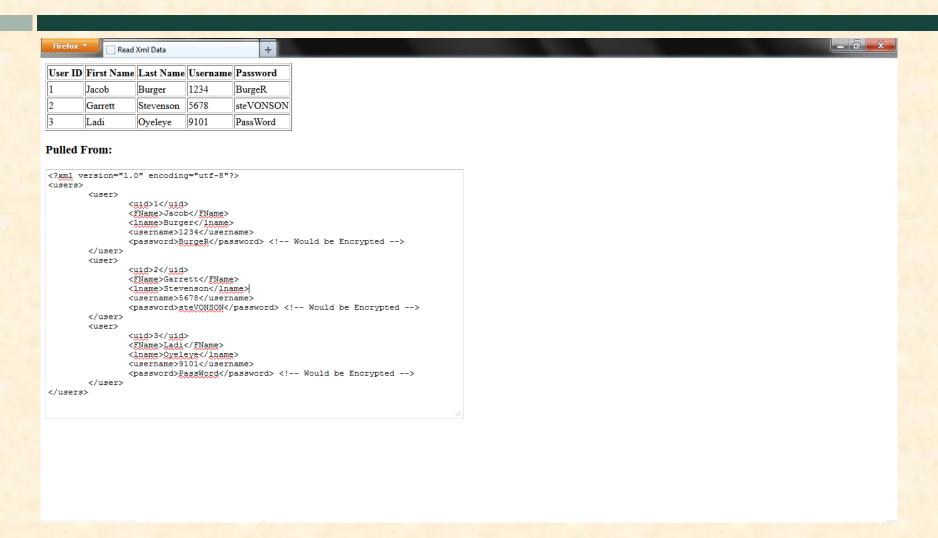

# MICHIGAN STATE UNIVERSITY

## Alpha Presentation Mobile Audit Itinerary

The Capstone Experience

**Team Auto-Owners** 

Jacob Burger
Garrett Stevenson
Ladi Oyeleye

Department of Computer Science and Engineering Michigan State University

Spring 2014



#### **Project Overview**

- Underwriting Field Service Representatives
- Updates Policy Information via Excel Sheets
- Unable to Update Policies Real-time

Our Solution: Mobile Audit Itinerary Software

### System Architecture



#### Online Page Layout



#### Itinerary & Google Map



#### **Driving Directions**



### Policyholder Information



#### Reorder Itinerary



#### Offline Page



#### Sample Import XML



#### Sample Export XML



#### What's left to do?

- Switching to MySQL
  - Updating backend
- Security concerns
- Responsiveness in Mobile View