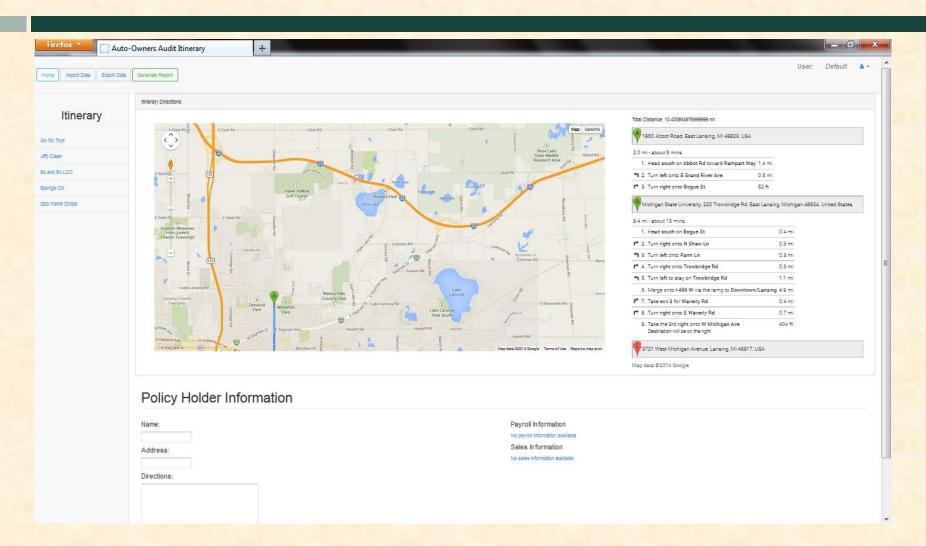

# MICHIGAN STATE UNIVERSITY

## Alpha Presentation Mobile Audit Itinerary

The Capstone Experience

**Team Auto-Owners** 

Jacob Burger
Garrett Stevenson
Ladi Oyeleye

Department of Computer Science and Engineering Michigan State University

Spring 2014



#### **Project Overview**

- Underwriting Field Service Representatives
- Updates Policy Information via Excel Sheets
- Unable to Update Policies Real-time

Our Solution: Mobile Audit Itinerary Software

### System Architecture



#### Online Page Layout



#### Itinerary & Google Map



#### **Driving Directions**



### Policyholder Information



#### Reorder Itinerary



#### Offline Page



#### Sample Import XML



#### Sample Export XML



#### What's left to do?

- Switching to MySQL
  - Updating backend
- Security concerns
- Responsiveness in Mobile View