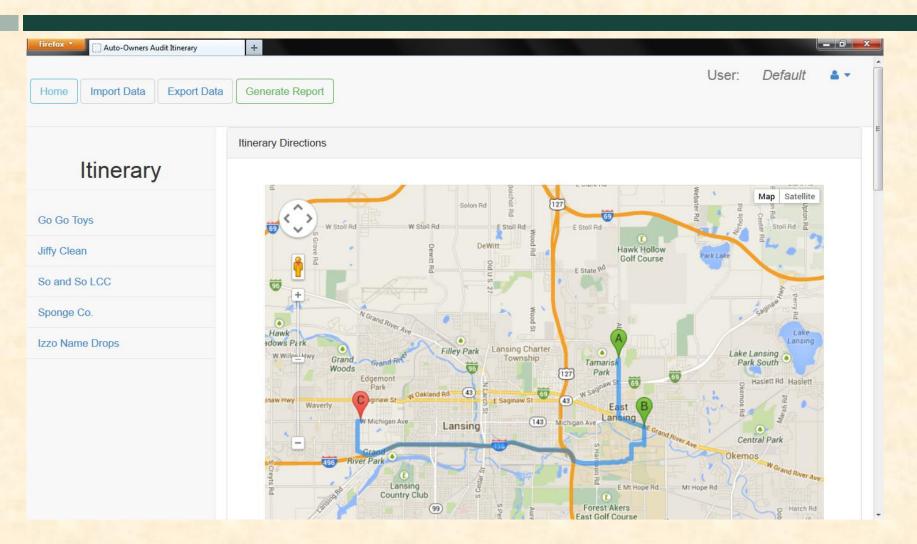

# MICHIGAN STATE UNIVERSITY

## Alpha Presentation Mobile Audit Itinerary

The Capstone Experience

**Team Auto-Owners** 

Jacob Burger
Garrett Stevenson
Ladi Oyeleye

Department of Computer Science and Engineering Michigan State University

Spring 2014



#### **Project Overview**

- Underwriting Field Service Representatives
- Updates Policy Information via Excel Sheets
- Unable to Update Policies Real-time

Our Solution: Mobile Audit Itinerary Software

### System Architecture



#### Online Page Layout



#### Itinerary & Google Map



#### **Driving Directions**



### Policyholder Information



#### Reorder Itinerary



#### Offline Page



#### Sample Import XML



#### Sample Export XML



#### What's left to do?

- Switching to MySQL
  - Updating backend
- Security concerns
- Responsiveness in Mobile View