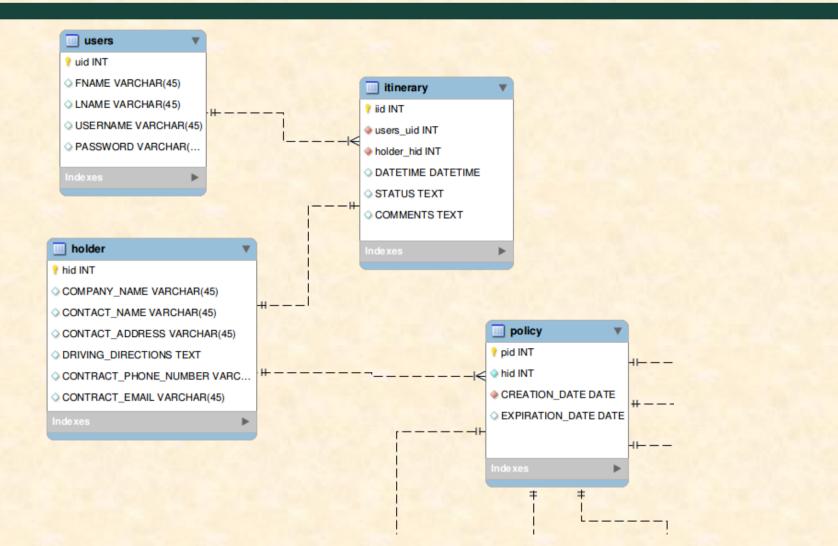

App

# **Functional Specifications**

- Login System
- Collect and update policy holder information
- Manage Itinerary
- Google Map with Driving Directions
- Generate PDF Report
- Import and Export files
- Available both on and offline
- Cached locally for offline use
- Responsive Design

## **Design Specifications**

- Login Page
- Main Page
- Main Page Offline
- Mobile
- Mobile Offline
- Generate Report
- Import Data

# Screen Mockup: Main Page





## Screen Mockup: Main Page (Offline)





### **Screen Mockups: Mobile Application**



The Capstone Experience

#### Team Auto-Owners Project Plan

# **Technical Specifications**

- HTML5
- CSS3
- Javascript
- jQuery
- JavaServer Pages
- Bootstrap

### **Technical Specifications**



The Capstone Experience

# **Technical Specifications**





# System Architecture





### System Components

- Hardware Platforms
  - Dell PowerEdge R210
  - 2.8 GHz Intel Xeon X3460
  - 8GB 1333 MHz Dual Ranked UDIMM
- Software Platforms / Technologies
  - Apache Tomcat7
  - Ubuntu 12.04
  - IBM DB2

### Testing

- Rapid Prototyping
  - Offline Caching
  - User-Interface
  - PDF Generation
  - XML Import/Export
- Frequent Check-ins with Client
  - Verify Standards

### Risks

• DB2 database

Client-Side PDF Generation

- HTML5 Caching
- Excel Spreadsheet Migration