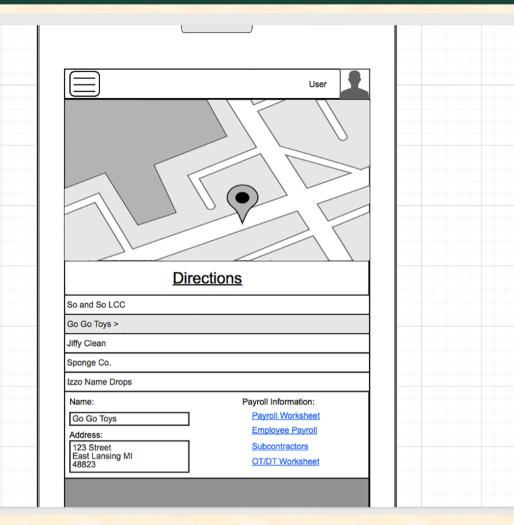

Michigan State University

Spring 2014



From Students... ...to Professionals

### **Project Overview**

- Underwriting Field Service Representatives
- Updates Policy Information via Excel Sheets
- Cannot update policies on the go

Mobile Audit Itinerary App

# **Functional Specifications**

- Login System
- Collect and update policy holder information
- Manage Itinerary
- Google Map with Driving Directions
- Generate PDF Report
- Import and Export files
- Available both on and offline
- Cached locally for offline use
- Responsive Design

## **Design Specifications**

- Login Page
- Main Page
- Main Page Offline
- Mobile
- Mobile Offline
- Generate Report
- Import Data

# Screen Mockup: Main Page





## Screen Mockup: Main Page (Offline)





### **Screen Mockups: Mobile Application**



The Capstone Experience

#### Team Auto-Owners Project Plan

# **Technical Specifications**

- HTML5
- CSS3
- Javascript
- jQuery
- JavaServer Pages
- Bootstrap

### **Technical Specifications**



The Capstone Experience

# **Technical Specifications**





# System Architecture





### System Components

- Hardware Platforms
  - Dell PowerEdge R210
  - 2.8 GHz Intel Xeon X3460
  - 8GB 1333 MHz Dual Ranked UDIMM
- Software Platforms / Technologies
  - Apache Tomcat7
  - Ubuntu 12.04
  - IBM DB2

### Testing

- Rapid Prototyping
  - Offline Caching
  - User-Interface
  - PDF Generation
  - XML Import/Export
- Frequent Check-ins with Client
  - Verify Standards

### Risks

• DB2 database

Client-Side PDF Generation

- HTML5 Caching
- Excel Spreadsheet Migration