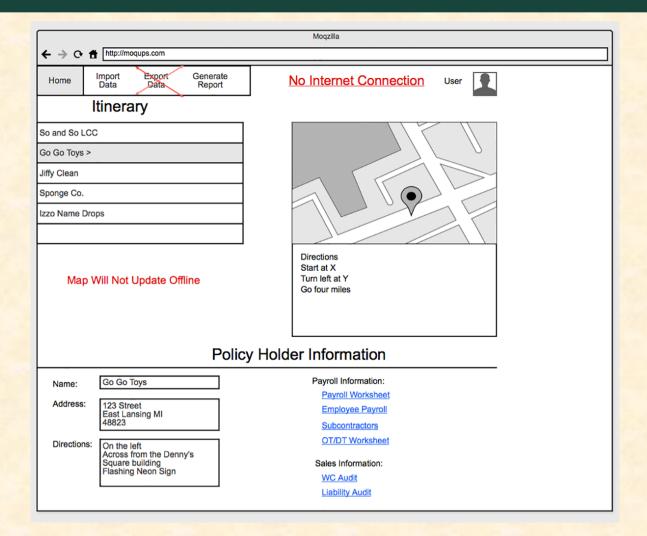

Department of Computer Science and Engineering Michigan State University

Spring 2014



From Students... ...to Professionals

### **Project Overview**

- Underwriting Field Service Representatives
- Updates Policy Information via Excel Sheets
- Cannot update policies on the go

Mobile Audit Itinerary App

# **Functional Specifications**

- Login System
- Collect and update policy holder information
- Manage Itinerary
- Google Map with Driving Directions
- Generate PDF Report
- Import and Export files
- Available both on and offline
- Cached locally for offline use
- Responsive Design

## **Design Specifications**

- Login Page
- Main Page
- Main Page Offline
- Mobile
- Mobile Offline
- Generate Report
- Import Data

# Screen Mockup: Main Page





## Screen Mockup: Main Page (Offline)





### **Screen Mockups: Mobile Application**



The Capstone Experience

#### Team Auto-Owners Project Plan

# **Technical Specifications**

- HTML5
- CSS3
- Javascript
- jQuery
- JavaServer Pages
- Bootstrap

### **Technical Specifications**



The Capstone Experience

# **Technical Specifications**





# System Architecture





### System Components

- Hardware Platforms
  - Dell PowerEdge R210
  - 2.8 GHz Intel Xeon X3460
  - 8GB 1333 MHz Dual Ranked UDIMM
- Software Platforms / Technologies
  - Apache Tomcat7
  - Ubuntu 12.04
  - IBM DB2

### Testing

- Rapid Prototyping
  - Offline Caching
  - User-Interface
  - PDF Generation
  - XML Import/Export
- Frequent Check-ins with Client
  - Verify Standards

### Risks

• DB2 database

Client-Side PDF Generation

- HTML5 Caching
- Excel