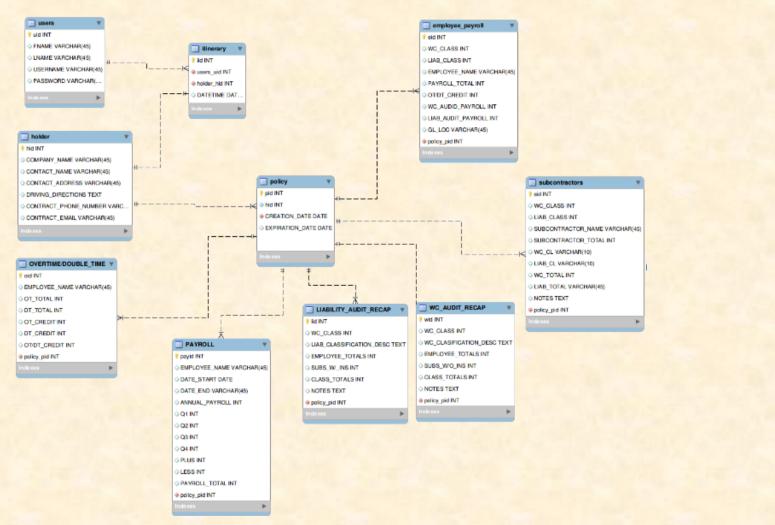

- Cannot update policies on the go

Mobile Audit Itinerary App

# **Functional Specifications**

- Login System
- Collect and update policy holder information
- Manage Itinerary
- Google Map with Driving Directions
- Generate PDF Report
- Import and Export files
- Available both on and offline
- Cached locally for offline use
- Responsive Design

## **Design Specifications**

- Login Page
- Main Page
- Main Page Offline
- Mobile
- Mobile Offline
- Generate Report
- Import Data

# Screen Mockup: Main Page





## Screen Mockup: Main Page (Offline)





### **Screen Mockups: Mobile Application**



The Capstone Experience

#### Team Auto-Owners Project Plan

# **Technical Specifications**

- HTML5
- CSS3
- Javascript
- jQuery
- JavaServer Pages
- Bootstrap

### **Technical Specifications**



The Capstone Experience

# **Technical Specifications**





# System Architecture





### System Components

- Hardware Platforms
  - Dell PowerEdge R210
  - 2.8 GHz Intel Xeon X3460
  - 8GB 1333 MHz Dual Ranked UDIMM
- Software Platforms / Technologies
  - Apache Tomcat7
  - Ubuntu 12.04
  - IBM DB2

### Testing

- Rapid Prototyping
  - Offline Caching
  - User-Interface
  - PDF Generation
  - XML Import/Export
- Frequent Check-ins with Client
  - Verify Standards

### Risks

• DB2 database

Client-Side PDF Generation

- HTML5 Caching
- Excel Spreadsheet Migration