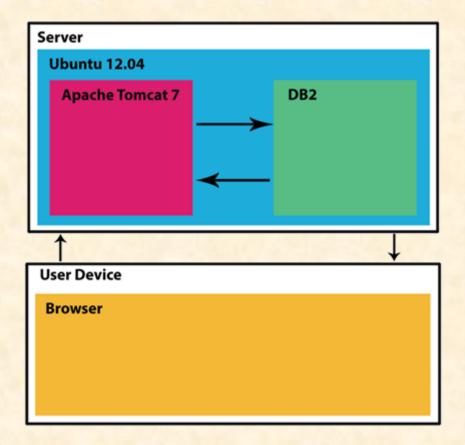

# System Architecture

### System Components

- Hardware Platforms
  - Dell PowerEdge R210
  - 2.8 GHz Intel Xeon X3460
  - 8GB 1333 MHz Dual Ranked UDIMM
- Software Platforms / Technologies
  - Apache Tomcat7
  - Ubuntu 12.04
  - IBM DB2