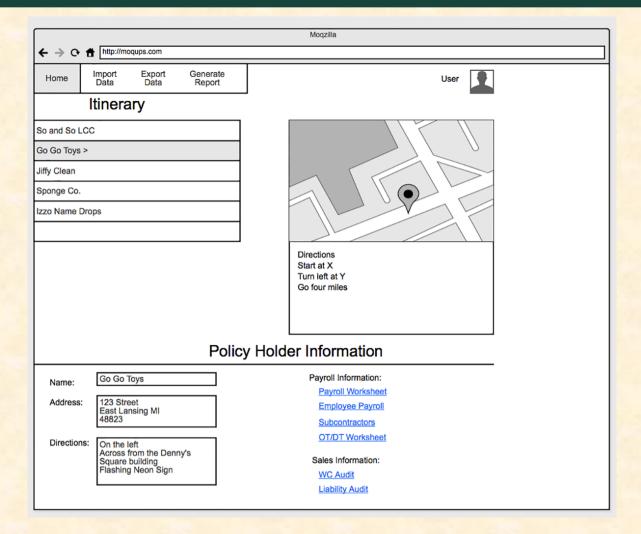

Jacob Burger Garrett Stevenson Ladi Oyeleye

Department of Computer Science and Engineering Michigan State University

Spring 2014



From Students... ...to Professionals

### **Project Overview**

- Underwriting Field Service Representatives
- Updates Policy Information via Excel Sheets
- Cannot update policies on the go

Mobile Audit Itinerary App

# **Functional Specifications**

- Login System
- Collect and update policy holder information
- Manage Itinerary
- Google Map with Driving Directions
- Generate PDF Report
- Import and Export files
- Available both on and offline
- Cached locally for offline use
- Responsive Design

## **Design Specifications**

- Login Page
- Main Page
- Main Page Offline
- Mobile
- Mobile Offline
- Generate Report
- Import Data

# Screen Mockup: Main Page





## Screen Mockup: Main Page (Offline)





### **Screen Mockups: Mobile Application**



The Capstone Experience

#### Team Auto-Owners Project Plan

# **Technical Specifications**

- HTML5
- CSS3
- Javascript
- jQuery
- JavaServer Pages
- Bootstrap

### **Technical Specifications**



The Capstone Experience

# **Technical Specifications**





# System Architecture





### System Components

- Hardware Platforms
  - Dell PowerEdge R210
  - 2.8 GHz Intel Xeon X3460
  - 8GB 1333 MHz Dual Ranked UDIMM
- Software Platforms / Technologies
  - Apache Tomcat7
  - Ubuntu 12.04
  - IBM DB2

### Testing

- Rapid Prototyping
  - Offline Caching
  - User-Interface
  - PDF Generation
  - XML Import/Export
- Frequent Check-ins with Client
  - Verify Standards

### Risks

• DB2 database

Client-Si