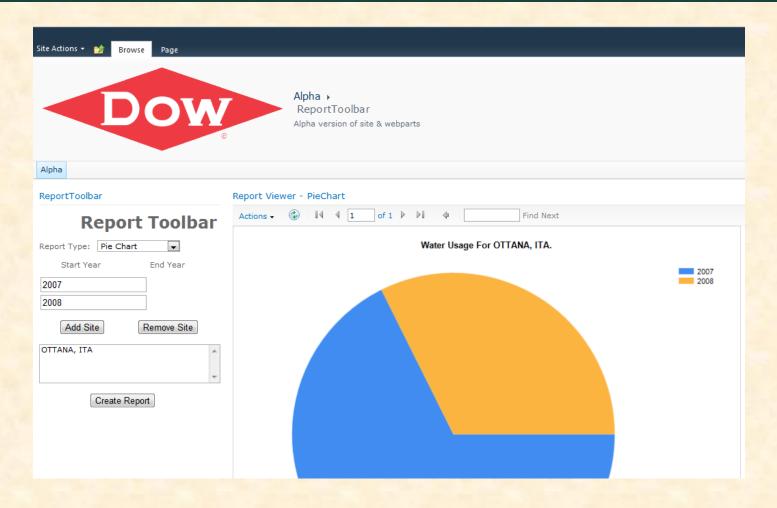

# MICHIGAN STATE UNIVERSITY

## Alpha Presentation Global Emissions Inventory Water Dashboard

#### The Capstone Experience

#### Team Dow

Tony Curley Nate Henry James Solomon

Department of Computer Science and Engineering Michigan State University

Spring 2012



### **Project Overview**

- Reusable SharePoint WebParts
- Visual display of Dow Plant emissions data
- Integrated map displaying filtered plant sites
- Dynamic SSRS analytical data

## System Architecture



#### Screen Shot of PowerPivot Data



## Screen Shot of Map



## Screen Shot of Map with Selection



## Screen Shot of Reporting Service



## Screen Shot of Generated Report



#### What's left to do?

- Start-up Dashboard
- Secure Data Connections
- Vastly improved UI
- Map filtering
- Extensive testing