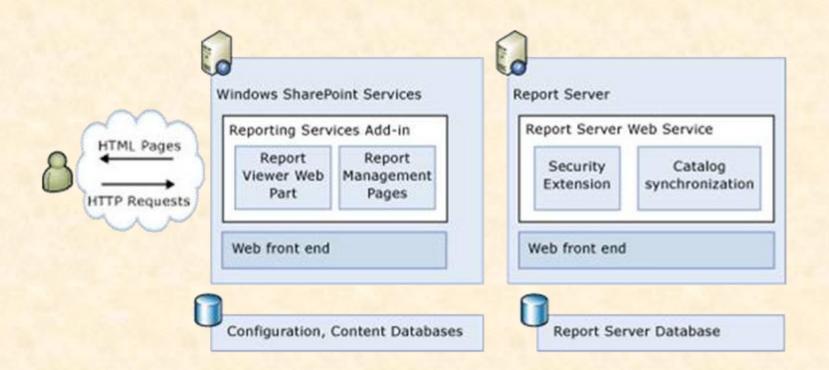

# MICHIGAN STATE UNIVERSITY

## Alpha Presentation Global Emissions Inventory Water Dashboard

#### The Capstone Experience

#### Team Dow

Tony Curley Nate Henry James Solomon

Department of Computer Science and Engineering Michigan State University

Spring 2012



### **Project Overview**

- Reusable SharePoint WebParts
- Visual display of Dow Plant emissions data
- Integrated map displaying filtered plant sites
- Dynamic SSRS analytical data

## System Architecture



#### Screen Shot of PowerPivot Data



## Screen Shot of Map



## Screen Shot of Map with Selection



## Screen Shot of Reporting Service



## Screen Shot of Generated Report



#### What's left to do?

- Start-up Dashboard
- Secure Data Connections
- Vastly improved UI
- Map filtering
- Extensive testing