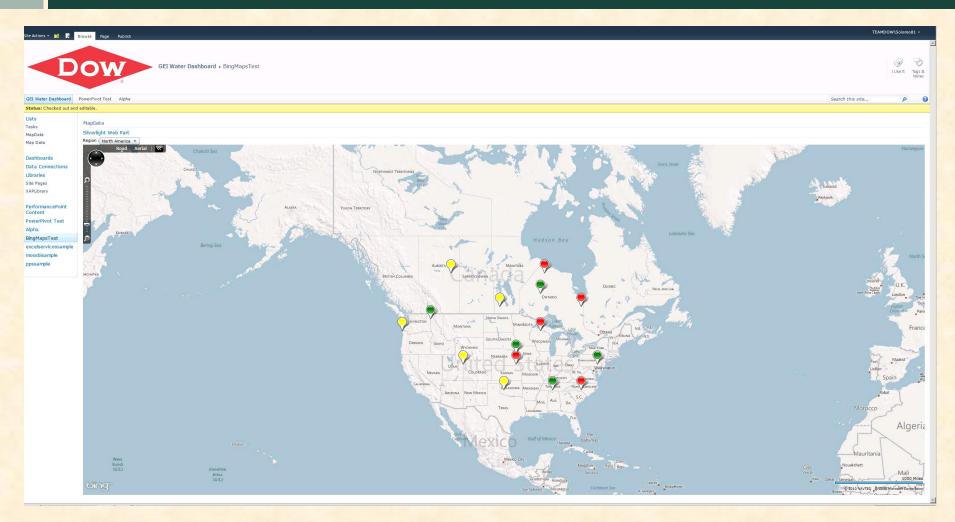

# MICHIGAN STATE UNIVERSITY

## Alpha Presentation Global Emissions Inventory Water Dashboard

#### The Capstone Experience

#### Team Dow

Tony Curley Nate Henry James Solomon

Department of Computer Science and Engineering Michigan State University

Spring 2012



### **Project Overview**

- Reusable SharePoint WebParts
- Visual display of Dow Plant emissions data
- Integrated map displaying filtered plant sites
- Dynamic SSRS analytical data

## System Architecture



#### Screen Shot of PowerPivot Data



## Screen Shot of Map



## Screen Shot of Map with Selection



## Screen Shot of Reporting Service



## Screen Shot of Generated Report



#### What's left to do?

- Start-up Dashboard
- Secure Data Connections
- Vastly improved UI
- Map filtering
- Extensive testing