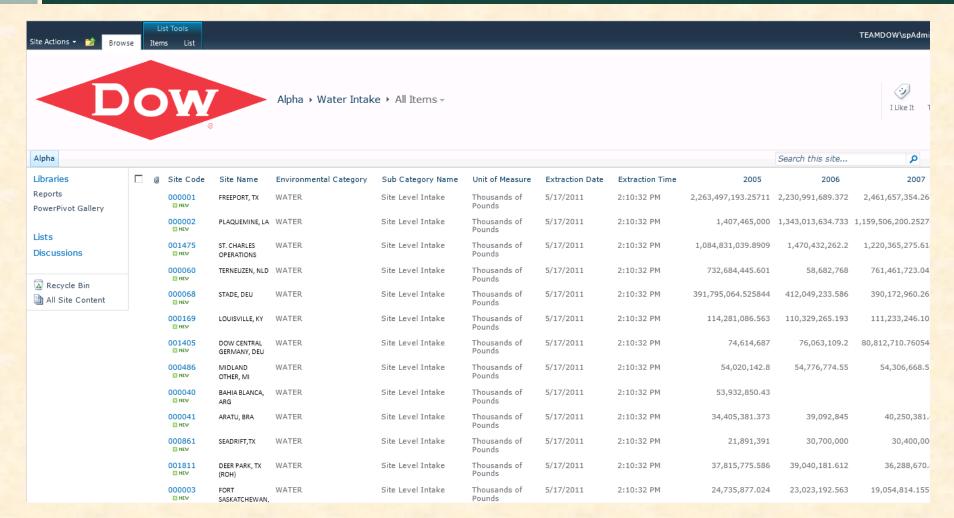

# MICHIGAN STATE UNIVERSITY

## Alpha Presentation Global Emissions Inventory Water Dashboard

#### The Capstone Experience

#### Team Dow

Tony Curley Nate Henry James Solomon

Department of Computer Science and Engineering Michigan State University

Spring 2012



### **Project Overview**

- Reusable SharePoint WebParts
- Visual display of Dow Plant emissions data
- Integrated map displaying filtered plant sites
- Dynamic SSRS analytical data

## System Architecture



#### Screen Shot of PowerPivot Data



## Screen Shot of Map



## Screen Shot of Map with Selection



## Screen Shot of Reporting Service



## Screen Shot of Generated Report



#### What's left to do?

- Start-up Dashboard
- Secure Data Connections
- Vastly improved UI
- Map filtering
- Extensive testing