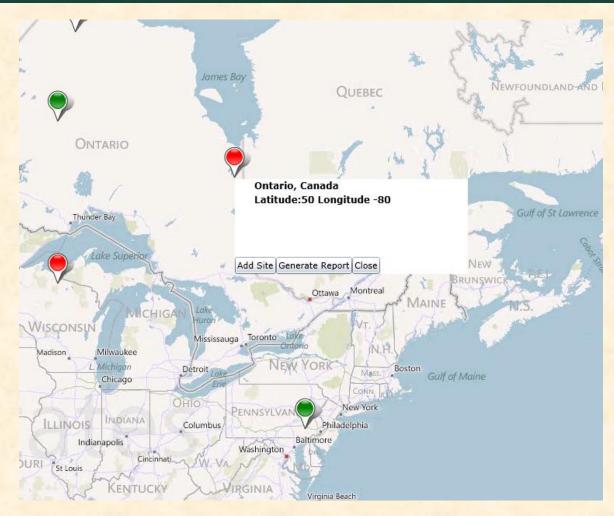

# MICHIGAN STATE UNIVERSITY

## Alpha Presentation Global Emissions Inventory Water Dashboard

#### The Capstone Experience

#### Team Dow

Tony Curley Nate Henry James Solomon

Department of Computer Science and Engineering Michigan State University

Spring 2012



### **Project Overview**

- Reusable SharePoint WebParts
- Visual display of Dow Plant emissions data
- Integrated map displaying filtered plant sites
- Dynamic SSRS analytical data

## System Architecture



#### Screen Shot of PowerPivot Data



## Screen Shot of Map



## Screen Shot of Map with Selection



## Screen Shot of Reporting Service



## Screen Shot of Generated Report



#### What's left to do?

- Start-up Dashboard
- Secure Data Connections
- Vastly improved UI
- Map filtering
- Extensive testing