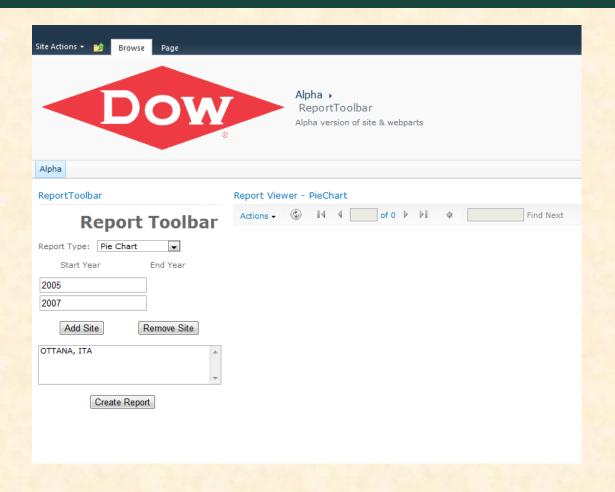

# MICHIGAN STATE UNIVERSITY

## Alpha Presentation Global Emissions Inventory Water Dashboard

#### The Capstone Experience

#### Team Dow

Tony Curley Nate Henry James Solomon

Department of Computer Science and Engineering Michigan State University

Spring 2012



### **Project Overview**

- Reusable SharePoint WebParts
- Visual display of Dow Plant emissions data
- Integrated map displaying filtered plant sites
- Dynamic SSRS analytical data

## System Architecture



#### Screen Shot of PowerPivot Data



## Screen Shot of Map



## Screen Shot of Map with Selection



## Screen Shot of Reporting Service



## Screen Shot of Generated Report



#### What's left to do?

- Start-up Dashboard
- Secure Data Connections
- Vastly improved UI
- Map filtering
- Extensive testing