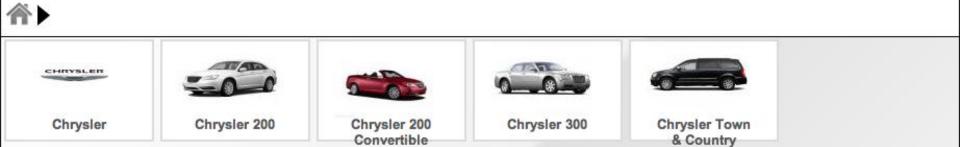

# <Starting Navigation>

| Bentley Chrysler Jaguar Scion |         |          |        |       |  |
|-------------------------------|---------|----------|--------|-------|--|
| Bentley Chrysler Jaguar Scion |         | CHRYSLER | JAGUAR |       |  |
| Dentey onlyster bagdar boddar | Bentley | Chrysler | Jaguar | Scion |  |