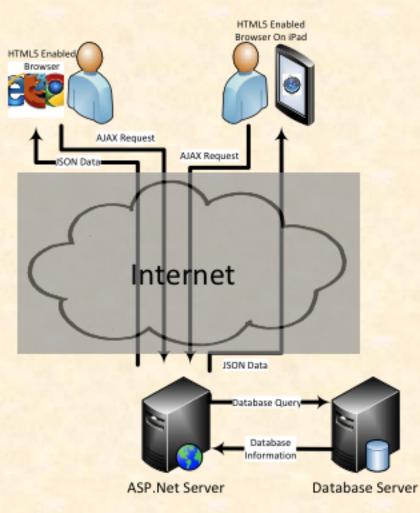

# MICHIGAN STATE UNIVERSITY Beta Presentation Visual Hierarchy Selection

#### **The Capstone Experience**

#### Team Urban Science

Neil Owen Brian Smith Christian Hessler

Department of Computer Science and Engineering Michigan State University

Fall 2011



...to Professionals

#### **Project Overview**

- User-friendly Visual UI
  - Display More
  - Improve Display
- Search functionality
  - Accelerate Navigation
  - Increase Productivity
- Input Methods
  - Mouse
  - Touchscreen

## System Architecture





Team Urban Science Alpha Presentation

# <Selecting a Region>





# <Starting Navigation>

| Bentley Chrysler Jaguar Scion |         |          |        |       |  |
|-------------------------------|---------|----------|--------|-------|--|
| Bentley Chrysler Jaguar Scion |         | CHRYSLER | JAGUAR |       |  |
| Dentey onlyster bagdar boddar | Bentley | Chrysler | Jaguar | Scion |  |





# <Selecting Multiple Items>

| XF XJ XK Chrysler 200 Chrysler 200 Chrysler 200                                                   | 85 (S) (S) (S)     |
|---------------------------------------------------------------------------------------------------|--------------------|
|                                                                                                   | Chrysler 300       |