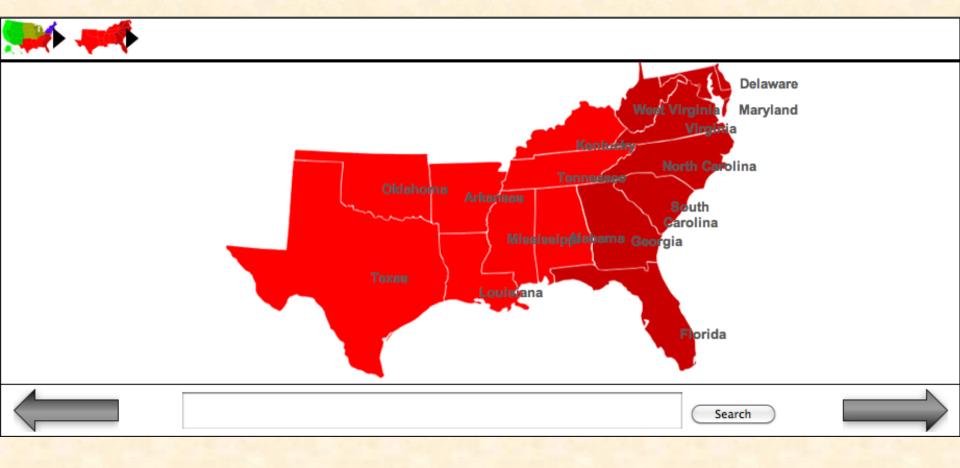

# MICHIGAN STATE UNIVERSITY Beta Presentation Visual Hierarchy Selection

#### **The Capstone Experience**

#### Team Urban Science

Neil Owen Brian Smith Christian Hessler

Department of Computer Science and Engineering Michigan State University

Fall 2011



...to Professionals

#### **Project Overview**

- User-friendly Visual UI
  - Display More
  - Improve Display
- Search functionality
  - Accelerate Navigation
  - Increase Productivity
- Input Methods
  - Mouse
  - Touchscreen

## System Architecture





Team Urban Science Alpha Presentation

# <Selecting a Region>





# <Starting Navigation>

| Bentley Chrysler Jaguar Scion |         |          |        |       |  |
|-------------------------------|---------|----------|--------|-------|--|
| Bentley Chrysler Jaguar Scion |         | CHRYSLER | JAGUAR |       |  |
| Dentey onlyster bagdar boddar | Bentley | Chrysler | Jaguar | Scion |  |





# <Selecting Multiple Items>

| XF XJ XK Chrysler 200 Chrysler 200 Chrysler 200                                                   | 85 (S) (S) (S)     |
|---------------------------------------------------------------------------------------------------|--------------------|
|                                                                                                   | Chrysler 300       |
| hrysler Town Mulsanne Continental Continental New Continental Fly