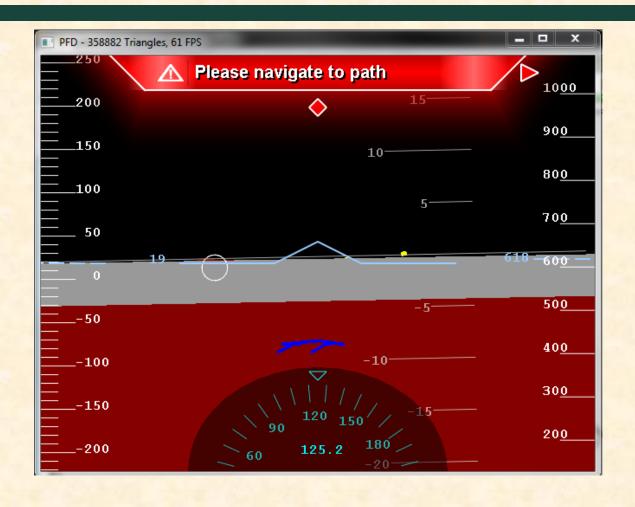

# MICHIGAN STATE UNIVERSITY

# Beta Presentation NextGen Aircraft Taxi Assistance

#### The Capstone Experience

#### Team GE Aviation

Mitch Thelen
Jacob Walker
Jason Cepela
John Richter

Department of Computer Science and Engineering Michigan State University

Fall 2011



#### **Project Overview**

- Integration with NextGen Flight Deck project
- Lateral Map Display
  - Interface for selecting route
  - Expand display to include taxiways
- Primary Flight Display
  - Intuitive guidance queues
  - Warnings for nearby aircraft

## System Architecture





### Lateral Map Display





# Primary Flight Display



#### What's left to do?

- Lateral Map Display
  - Antialiasing
- Primary Flight Display
  - Guidance queues along route
  - Collision avoidance warnings
  - Drawing runway features