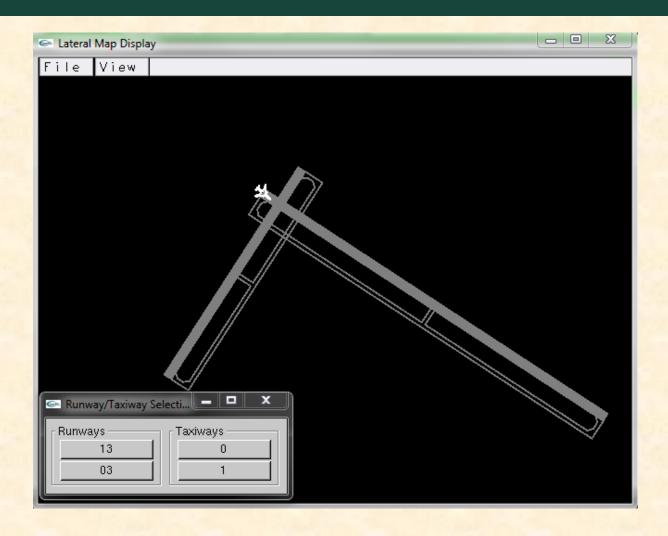

# MICHIGAN STATE UNIVERSITY

# Beta Presentation NextGen Aircraft Taxi Assistance

#### The Capstone Experience

#### Team GE Aviation

Mitch Thelen
Jacob Walker
Jason Cepela
John Richter

Department of Computer Science and Engineering Michigan State University

Fall 2011



#### **Project Overview**

- Integration with NextGen Flight Deck project
- Lateral Map Display
  - Interface for selecting route
  - Expand display to include taxiways
- Primary Flight Display
  - Intuitive guidance queues
  - Warnings for nearby aircraft

## System Architecture





### Lateral Map Display





# Primary Flight Display



#### What's left to do?

- Lateral Map Display
  - Antialiasing
- Primary Flight Display
  - Guidance queues along route
  - Collision avoidance warnings
  - Drawing runway features