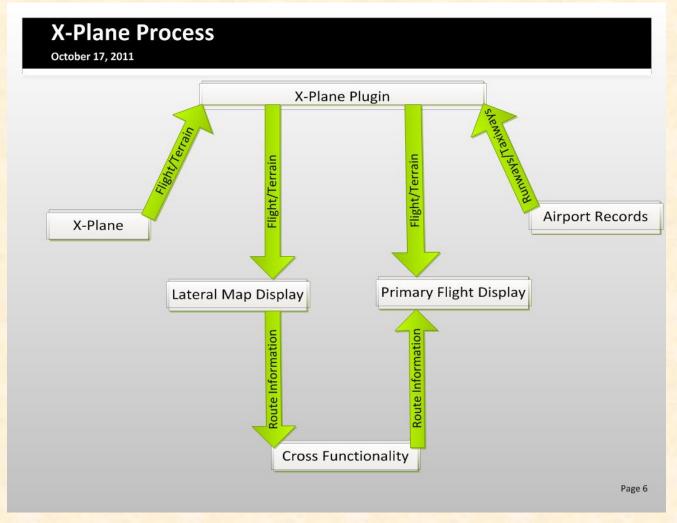

# MICHIGAN STATE UNIVERSITY

# Beta Presentation NextGen Aircraft Taxi Assistance

#### The Capstone Experience

#### Team GE Aviation

Mitch Thelen
Jacob Walker
Jason Cepela
John Richter

Department of Computer Science and Engineering Michigan State University

Fall 2011



#### **Project Overview**

- Integration with NextGen Flight Deck project
- Lateral Map Display
  - Interface for selecting route
  - Expand display to include taxiways
- Primary Flight Display
  - Intuitive guidance queues
  - Warnings for nearby aircraft

## System Architecture





### Lateral Map Display





# Primary Flight Display



#### What's left to do?

- Lateral Map Display
  - Antialiasing
- Primary Flight Display
  - Guidance queues along route
  - Collision avoidance warnings
  - Drawing runway features