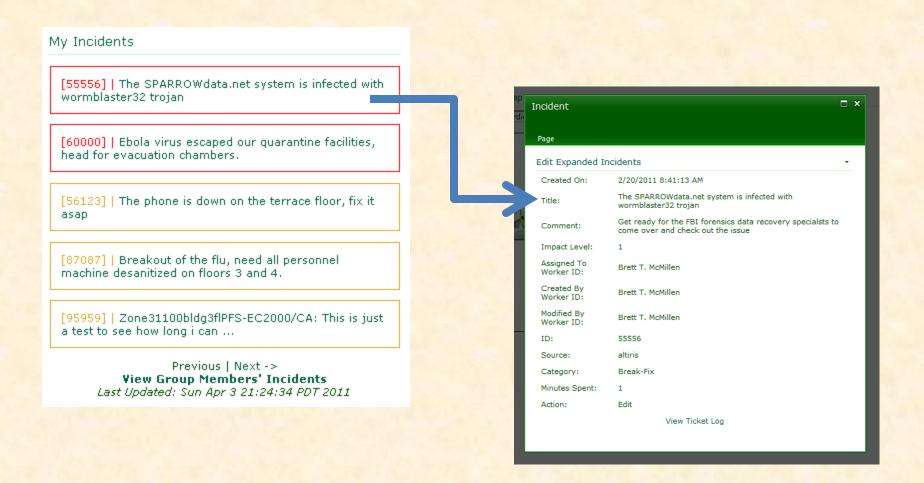

# MICHIGAN STATE UNIVERSITY

# Beta Presentation iSupport Center

The Capstone Experience

Team Sparrow

Ryan Hewitt
Dianna Kay
Brett McMillen
Maurice B. Wong

Department of Computer Science and Engineering Michigan State University

Spring 2011



#### **Project Overview**

- Increase efficiency of Sparrow's IT Help Desk
  - Application locator
  - Monitor and reflect Altiris database
  - Hardware status mapping
  - On-Call calendar
  - Incident notification

#### System Architecture



#### iSupport Dashboard



#### **Application Locator**



#### My Incidents



## Facility Maps



### On-Call Calendar + Reports





#### What's left to do?

- Aesthetics
- Testing/Bug Fixes
- Documentation
- Video

The Capstone Experience