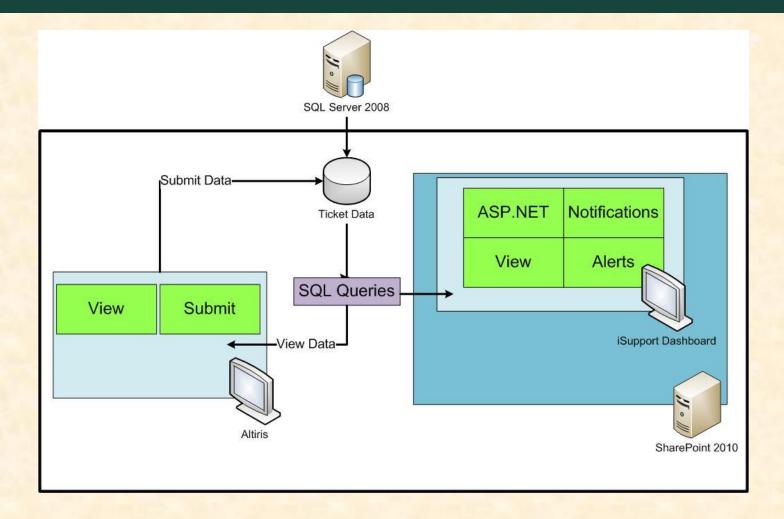

# MICHIGAN STATE UNIVERSITY

# Beta Presentation iSupport Center

The Capstone Experience

Team Sparrow

Ryan Hewitt
Dianna Kay
Brett McMillen
Maurice B. Wong

Department of Computer Science and Engineering Michigan State University

Spring 2011



#### **Project Overview**

- Increase efficiency of Sparrow's IT Help Desk
  - Application locator
  - Monitor and reflect Altiris database
  - Hardware status mapping
  - On-Call calendar
  - Incident notification

#### System Architecture



#### iSupport Dashboard



#### **Application Locator**



#### My Incidents



## Facility Maps



### On-Call Calendar + Reports





#### What's left to do?

- Aesthetics
- Testing/Bug Fixes
- Documentation
- Video

The Capstone Experience