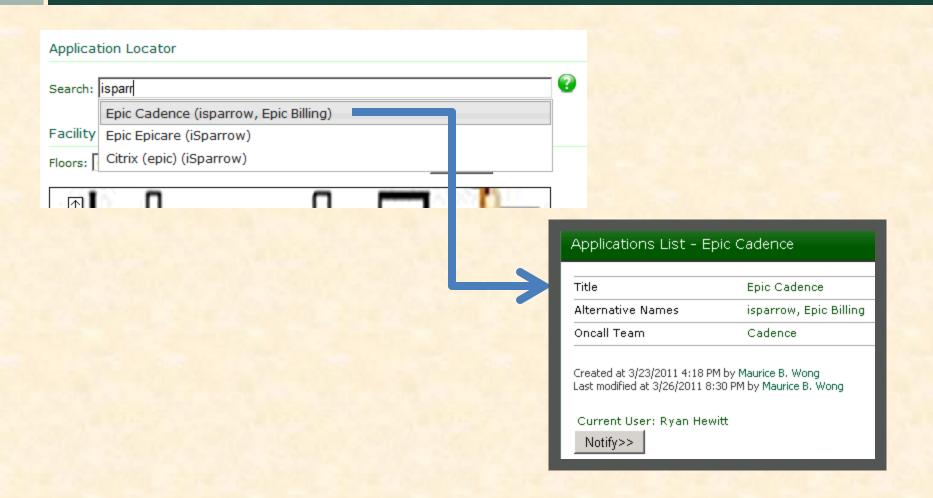

# MICHIGAN STATE UNIVERSITY

# Beta Presentation iSupport Center

The Capstone Experience

Team Sparrow

Ryan Hewitt
Dianna Kay
Brett McMillen
Maurice B. Wong

Department of Computer Science and Engineering Michigan State University

Spring 2011



#### **Project Overview**

- Increase efficiency of Sparrow's IT Help Desk
  - Application locator
  - Monitor and reflect Altiris database
  - Hardware status mapping
  - On-Call calendar
  - Incident notification

#### System Architecture



#### iSupport Dashboard



#### **Application Locator**



#### My Incidents



## Facility Maps



### On-Call Calendar + Reports





#### What's left to do?

- Aesthetics
- Testing/Bug Fixes
- Documentation
- Video

The Capstone Experience