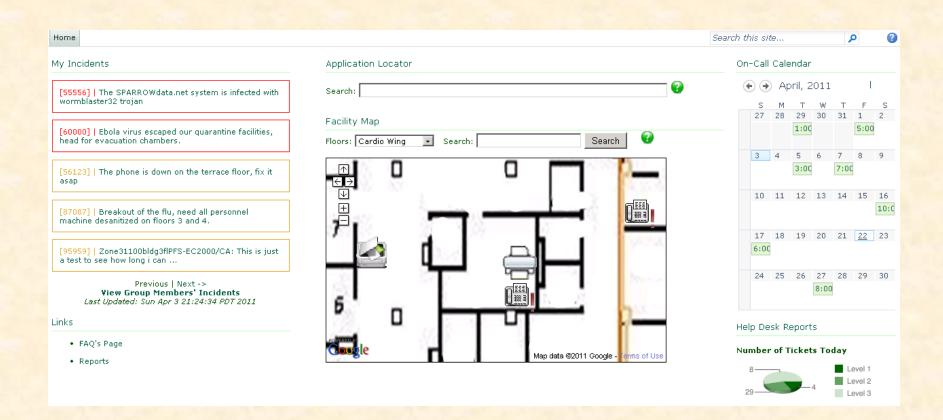

#### iSupport Dashboard

#### **Application Locator**

#### My Incidents

## Facility Maps

### On-Call Calendar + Reports