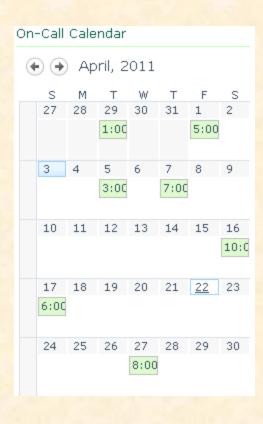

# MICHIGAN STATE UNIVERSITY

# Beta Presentation iSupport Center

The Capstone Experience

Team Sparrow

Ryan Hewitt
Dianna Kay
Brett McMillen
Maurice B. Wong

Department of Computer Science and Engineering Michigan State University

Spring 2011



#### **Project Overview**

- Increase efficiency of Sparrow's IT Help Desk
  - Application locator
  - Monitor and reflect Altiris database
  - Hardware status mapping
  - On-Call calendar
  - Incident notification

#### System Architecture



#### iSupport Dashboard



#### **Application Locator**



#### My Incidents



## Facility Maps



### On-Call Calendar + Reports





#### What's left to do?

- Aesthetics
- Testing/Bug Fixes
- Documentation
- Video

The Capstone Experience