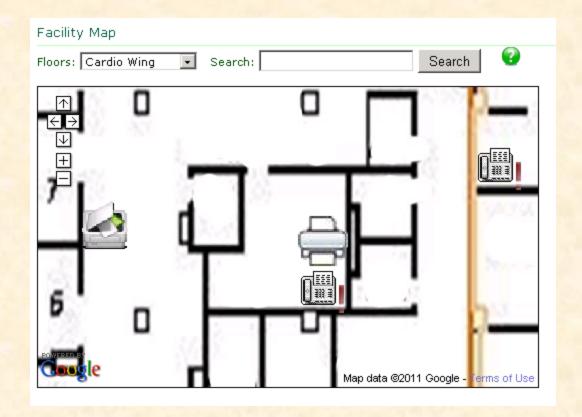

# MICHIGAN STATE UNIVERSITY

# Beta Presentation iSupport Center

The Capstone Experience

Team Sparrow

Ryan Hewitt
Dianna Kay
Brett McMillen
Maurice B. Wong

Department of Computer Science and Engineering Michigan State University

Spring 2011



#### **Project Overview**

- Increase efficiency of Sparrow's IT Help Desk
  - Application locator
  - Monitor and reflect Altiris database
  - Hardware status mapping
  - On-Call calendar
  - Incident notification

#### System Architecture



#### iSupport Dashboard



#### **Application Locator**



#### My Incidents



## Facility Maps



### On-Call Calendar + Reports





#### What's left to do?

- Aesthetics
- Testing/Bug Fixes
- Documentation
- Video

The Capstone Experience