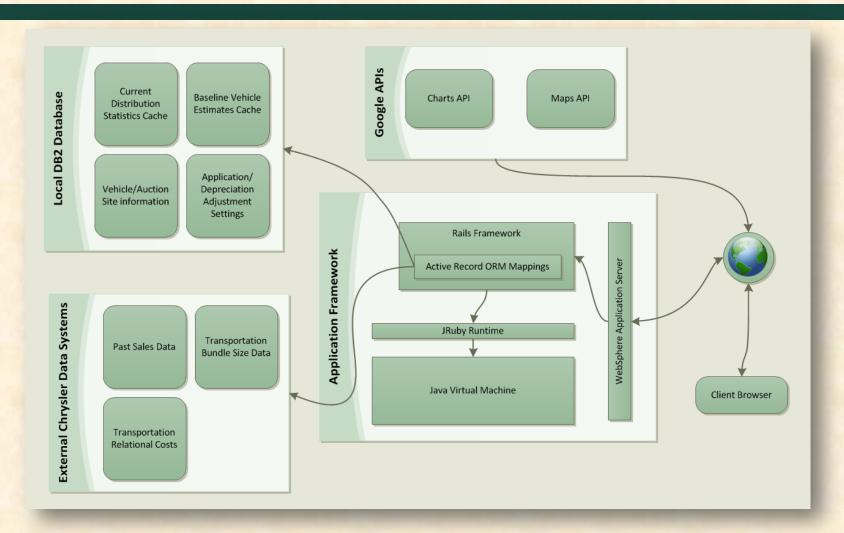

# MICHIGAN STATE UNIVERSITY Beta Presentation Fleet Auction Distribution and Sale Optimizer The Capstone Experience

### Team Chrysler

Zach Church
Dennis Cornwell
Kashif Khan
Jeffery Yang

Department of Computer Science and Engineering Michigan State University

Spring 2011



## **Project Overview**

- Fleet vehicles returned throughout the nation
- Distribution manager decides where they go

- Automate vehicle assignments
- Provide data visualizations
- Allow distribution manager to override

# System Architecture



### **Current Distribution Statistics**



# Suggested Transports / Bundles



# **Application Settings**





### What's left to do?

- Data visualization: more charts
- Test more advanced distributions: tweak model
- Standardize CSV import fields
- Clean up UI