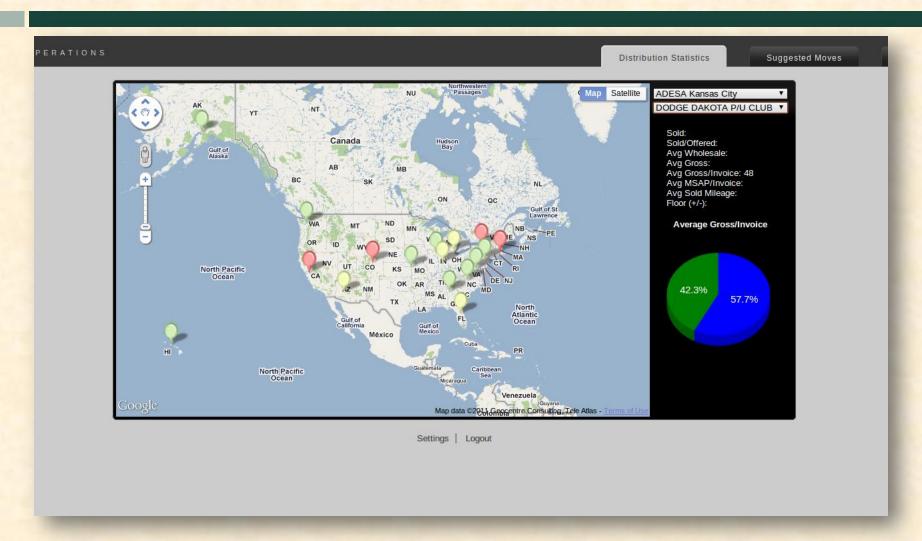

# MICHIGAN STATE UNIVERSITY Beta Presentation Fleet Auction Distribution and Sale Optimizer The Capstone Experience

### Team Chrysler

Zach Church
Dennis Cornwell
Kashif Khan
Jeffery Yang

Department of Computer Science and Engineering Michigan State University

Spring 2011



## **Project Overview**

- Fleet vehicles returned throughout the nation
- Distribution manager decides where they go

- Automate vehicle assignments
- Provide data visualizations
- Allow distribution manager to override

# System Architecture



### **Current Distribution Statistics**



# Suggested Transports / Bundles



# **Application Settings**





### What's left to do?

- Data visualization: more charts
- Test more advanced distributions: tweak model
- Standardize CSV import fields
- Clean up UI