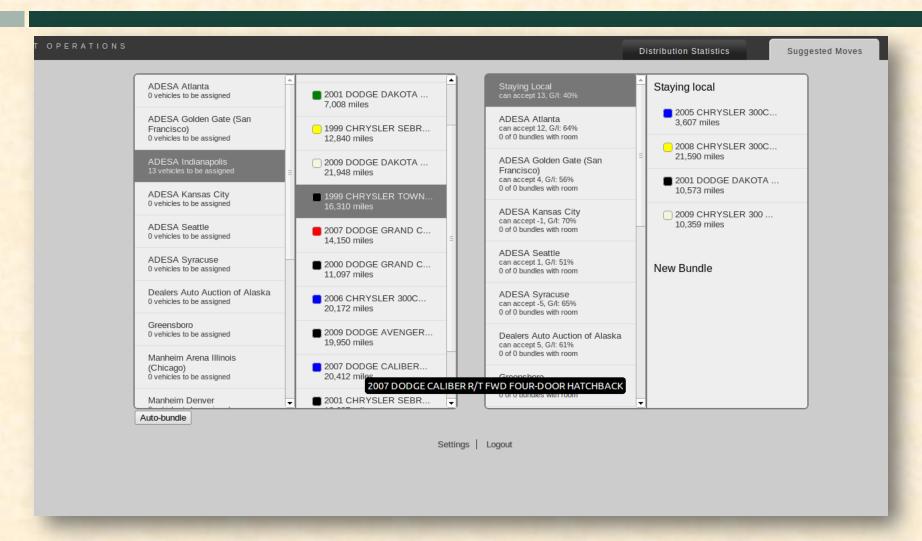

# MICHIGAN STATE UNIVERSITY Beta Presentation Fleet Auction Distribution and Sale Optimizer The Capstone Experience

### Team Chrysler

Zach Church
Dennis Cornwell
Kashif Khan
Jeffery Yang

Department of Computer Science and Engineering Michigan State University

Spring 2011



## **Project Overview**

- Fleet vehicles returned throughout the nation
- Distribution manager decides where they go

- Automate vehicle assignments
- Provide data visualizations
- Allow distribution manager to override

# System Architecture



### **Current Distribution Statistics**



# Suggested Transports / Bundles



# **Application Settings**





### What's left to do?

- Data visualization: more charts
- Test more advanced distributions: tweak model
- Standardize CSV import fields
- Clean up UI