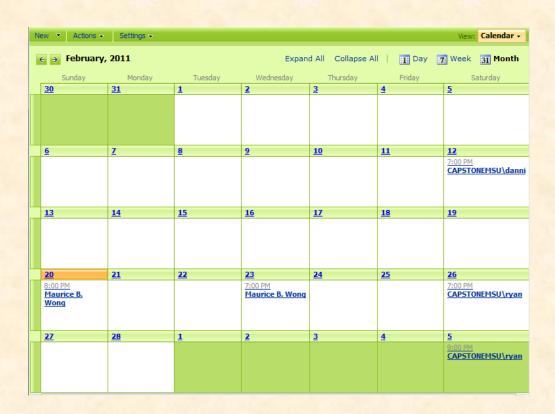

## MICHIGAN STATE UNIVERSITY

# Alpha Presentation iSupport Center

#### The Capstone Experience

#### **Team Sparrow**

Ryan Hewitt
Dianna Kay
Brett McMillen
Maurice B. Wong

Department of Computer Science and Engineering Michigan State University

Spring 2011



### **Project Overview**

- Increase efficiency of Sparrow's IT Help Desk
  - Application search
  - Monitor and reflect Altiris database
  - Hardware status mapping
  - On-Call Calendar
  - Incident notification

## System Architecture



## iSupport Dashboard



## **Application Search**





#### Incident List





## Facility Maps



#### On-Call Calendar





#### What's left to do?

- Ticket/Documentation logs
- Saving edited facility maps
- Refine notify feature
- Manage users
- Improve aesthetics
- Testing