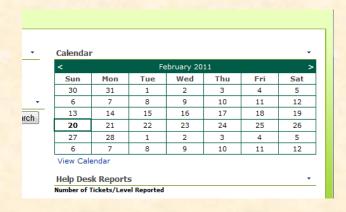

## MICHIGAN STATE UNIVERSITY

# Alpha Presentation iSupport Center

#### The Capstone Experience

#### **Team Sparrow**

Ryan Hewitt
Dianna Kay
Brett McMillen
Maurice B. Wong

Department of Computer Science and Engineering Michigan State University

Spring 2011



### **Project Overview**

- Increase efficiency of Sparrow's IT Help Desk
  - Application search
  - Monitor and reflect Altiris database
  - Hardware status mapping
  - On-Call Calendar
  - Incident notification

## System Architecture



## iSupport Dashboard



## **Application Search**





#### Incident List





## Facility Maps



#### On-Call Calendar





#### What's left to do?

- Ticket/Documentation logs
- Saving edited facility maps
- Refine notify feature
- Manage users
- Improve aesthetics
- Testing