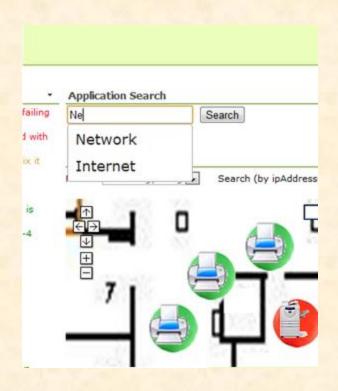

## MICHIGAN STATE UNIVERSITY

# Alpha Presentation iSupport Center

#### The Capstone Experience

#### **Team Sparrow**

Ryan Hewitt
Dianna Kay
Brett McMillen
Maurice B. Wong

Department of Computer Science and Engineering Michigan State University

Spring 2011



### **Project Overview**

- Increase efficiency of Sparrow's IT Help Desk
  - Application search
  - Monitor and reflect Altiris database
  - Hardware status mapping
  - On-Call Calendar
  - Incident notification

## System Architecture



## iSupport Dashboard



## **Application Search**





#### Incident List





## Facility Maps



#### On-Call Calendar





#### What's left to do?

- Ticket/Documentation logs
- Saving edited facility maps
- Refine notify feature
- Manage users
- Improve aesthetics
- Testing