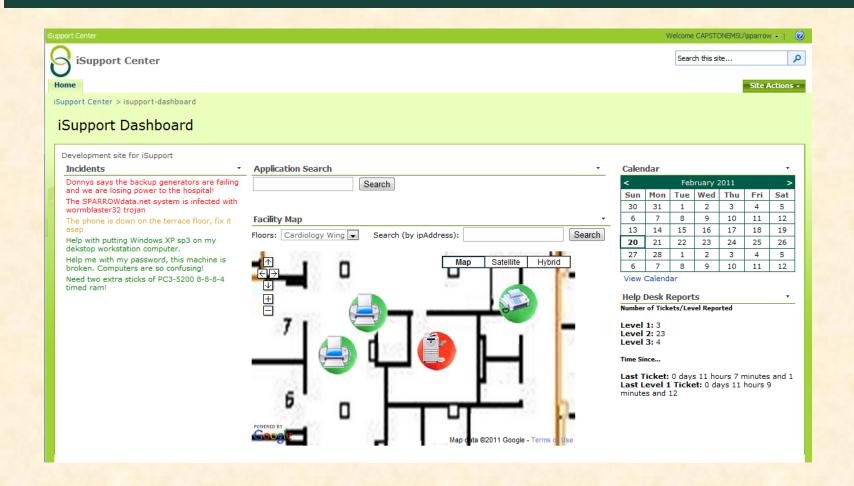

## MICHIGAN STATE UNIVERSITY

# Alpha Presentation iSupport Center

#### The Capstone Experience

#### **Team Sparrow**

Ryan Hewitt
Dianna Kay
Brett McMillen
Maurice B. Wong

Department of Computer Science and Engineering Michigan State University

Spring 2011



### **Project Overview**

- Increase efficiency of Sparrow's IT Help Desk
  - Application search
  - Monitor and reflect Altiris database
  - Hardware status mapping
  - On-Call Calendar
  - Incident notification

## System Architecture



## iSupport Dashboard



## **Application Search**





#### Incident List





## Facility Maps



#### On-Call Calendar





#### What's left to do?

- Ticket/Documentation logs
- Saving edited facility maps
- Refine notify feature
- Manage users
- Improve aesthetics
- Testing