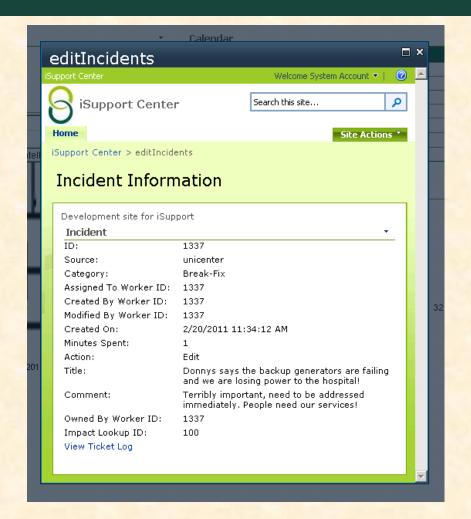

## MICHIGAN STATE UNIVERSITY

# Alpha Presentation iSupport Center

#### The Capstone Experience

#### **Team Sparrow**

Ryan Hewitt
Dianna Kay
Brett McMillen
Maurice B. Wong

Department of Computer Science and Engineering Michigan State University

Spring 2011



### **Project Overview**

- Increase efficiency of Sparrow's IT Help Desk
  - Application search
  - Monitor and reflect Altiris database
  - Hardware status mapping
  - On-Call Calendar
  - Incident notification

## System Architecture



## iSupport Dashboard



## **Application Search**





#### Incident List





## Facility Maps



#### On-Call Calendar





#### What's left to do?

- Ticket/Documentation logs
- Saving edited facility maps
- Refine notify feature
- Manage users
- Improve aesthetics
- Testing