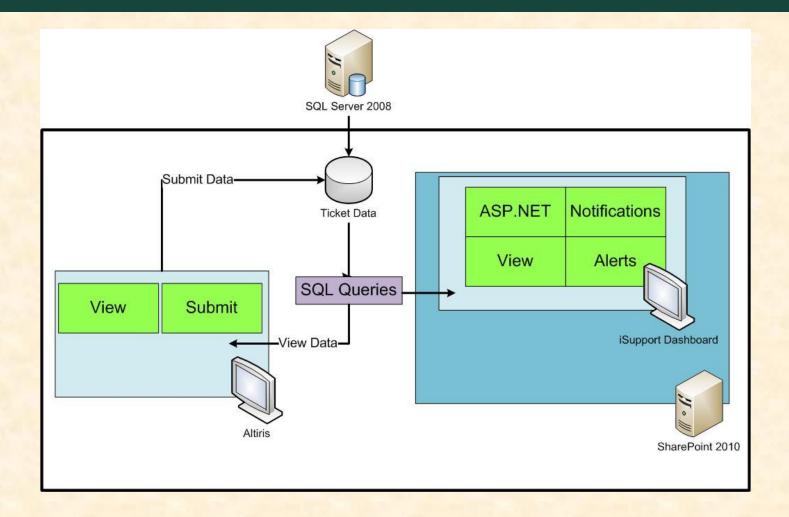

## MICHIGAN STATE UNIVERSITY

# Alpha Presentation iSupport Center

#### The Capstone Experience

#### **Team Sparrow**

Ryan Hewitt
Dianna Kay
Brett McMillen
Maurice B. Wong

Department of Computer Science and Engineering Michigan State University

Spring 2011



### **Project Overview**

- Increase efficiency of Sparrow's IT Help Desk
  - Application search
  - Monitor and reflect Altiris database
  - Hardware status mapping
  - On-Call Calendar
  - Incident notification

## System Architecture



## iSupport Dashboard



## **Application Search**





#### Incident List





## Facility Maps



#### On-Call Calendar





#### What's left to do?

- Ticket/Documentation logs
- Saving edited facility maps
- Refine notify feature
- Manage users
- Improve aesthetics
- Testing