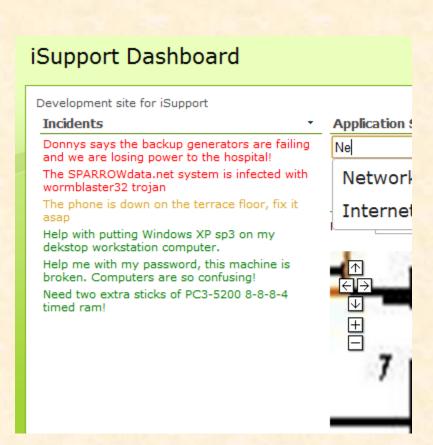

## MICHIGAN STATE UNIVERSITY

# Alpha Presentation iSupport Center

#### The Capstone Experience

#### **Team Sparrow**

Ryan Hewitt
Dianna Kay
Brett McMillen
Maurice B. Wong

Department of Computer Science and Engineering Michigan State University

Spring 2011



### **Project Overview**

- Increase efficiency of Sparrow's IT Help Desk
  - Application search
  - Monitor and reflect Altiris database
  - Hardware status mapping
  - On-Call Calendar
  - Incident notification

## System Architecture



## iSupport Dashboard



## **Application Search**





#### Incident List





## Facility Maps



#### On-Call Calendar





#### What's left to do?

- Ticket/Documentation logs
- Saving edited facility maps
- Refine notify feature
- Manage users
- Improve aesthetics
- Testing