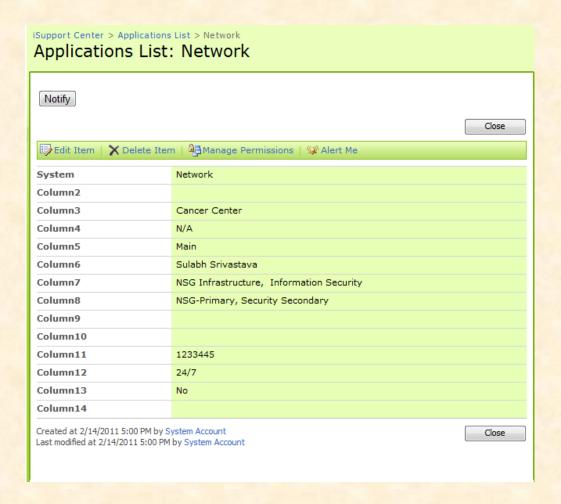

## MICHIGAN STATE UNIVERSITY

# Alpha Presentation iSupport Center

#### The Capstone Experience

#### **Team Sparrow**

Ryan Hewitt
Dianna Kay
Brett McMillen
Maurice B. Wong

Department of Computer Science and Engineering Michigan State University

Spring 2011



### **Project Overview**

- Increase efficiency of Sparrow's IT Help Desk
  - Application search
  - Monitor and reflect Altiris database
  - Hardware status mapping
  - On-Call Calendar
  - Incident notification

## System Architecture



## iSupport Dashboard



## **Application Search**





#### Incident List





## Facility Maps



#### On-Call Calendar





#### What's left to do?

- Ticket/Documentation logs
- Saving edited facility maps
- Refine notify feature
- Manage users
- Improve aesthetics
- Testing