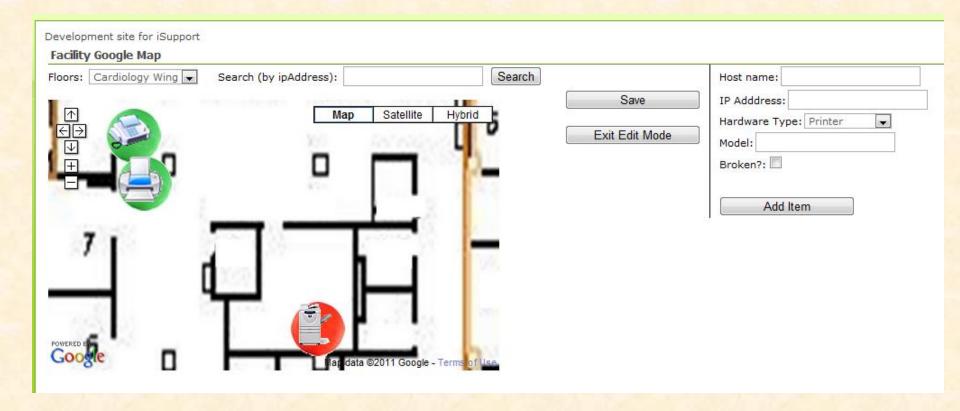

## MICHIGAN STATE UNIVERSITY

# Alpha Presentation iSupport Center

#### The Capstone Experience

#### **Team Sparrow**

Ryan Hewitt
Dianna Kay
Brett McMillen
Maurice B. Wong

Department of Computer Science and Engineering Michigan State University

Spring 2011



### **Project Overview**

- Increase efficiency of Sparrow's IT Help Desk
  - Application search
  - Monitor and reflect Altiris database
  - Hardware status mapping
  - On-Call Calendar
  - Incident notification

## System Architecture



## iSupport Dashboard



## **Application Search**





#### Incident List





## Facility Maps



#### On-Call Calendar





#### What's left to do?

- Ticket/Documentation logs
- Saving edited facility maps
- Refine notify feature
- Manage users
- Improve aesthetics
- Testing