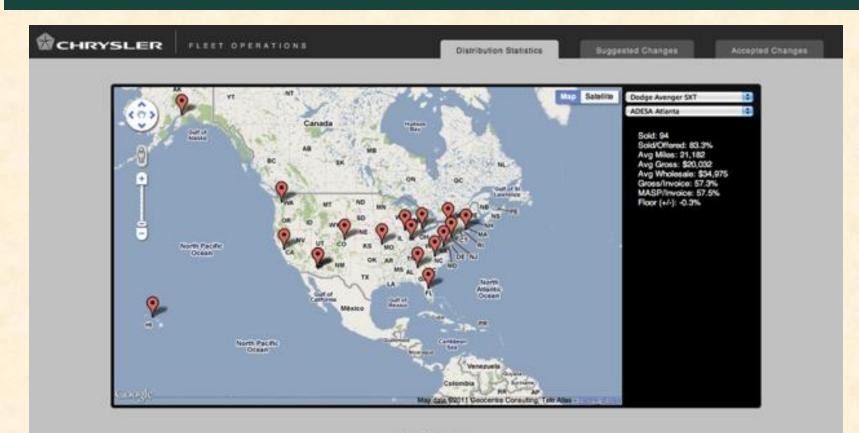

#### MICHIGAN STATE UNIVERSITY Alpha Presentation Fleet Auction Distribution and Sale Optimizer The Capstone Experience

Team Chrysler

Zach Church Dennis Cornwell Kashif Kahn Jeffery Yang

Department of Computer Science and Engineering Michigan State University

Spring 2011



From Students... ...to Professionals

#### **Project Overview**

- Chrysler sells fleets of vehicles that get returned to auction sites
- Dealers come to bid on cars at auction sites across the country (15 or so nation wide)
- Our task is to optimize where vehicles are sent
- Factors include climate, market saturation, transportation logistics, etc...

## System Architecture



#### **Distribution Statistics**



Settings | Logout

### Adjustments

| → C fi  () localhost:3000/vehicle_mod<br>acebook S MSU Triathlon  Stacker  MHS |                                   |                         |                   | 습 🖲 4            |
|--------------------------------------------------------------------------------|-----------------------------------|-------------------------|-------------------|------------------|
| acebook 3 wat magnetin 2 secker 2 was                                          |                                   |                         |                   | Other Bookman    |
|                                                                                |                                   |                         |                   | Coner about an   |
| CHRYSLER FLEET