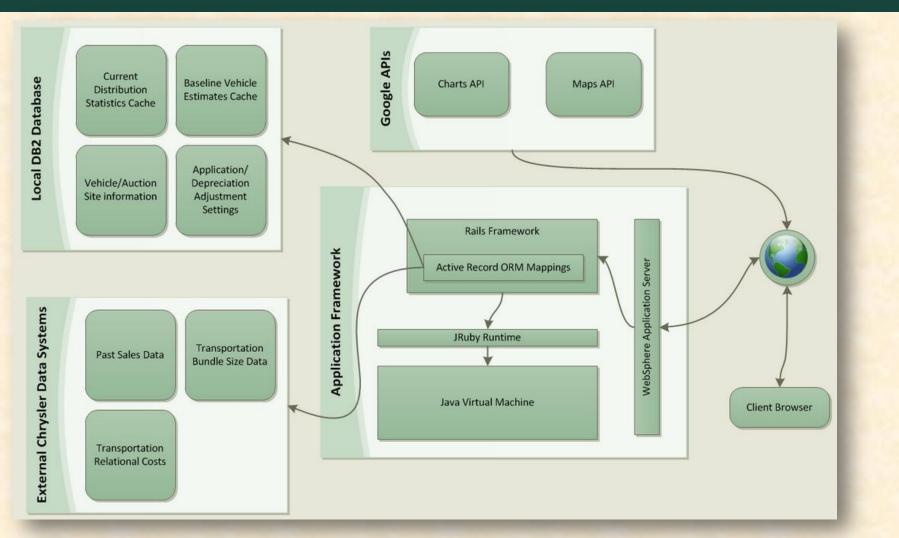

#### MICHIGAN STATE UNIVERSITY Alpha Presentation Fleet Auction Distribution and Sale Optimizer The Capstone Experience

Team Chrysler

Zach Church Dennis Cornwell Kashif Kahn Jeffery Yang

Department of Computer Science and Engineering Michigan State University

Spring 2011



From Students... ...to Professionals

#### **Project Overview**

- Chrysler sells fleets of vehicles that get returned to auction sites
- Dealers come to bid on cars at auction sites across the country (15 or so nation wide)
- Our task is to optimize where vehicles are sent
- Factors include climate, market saturation, transportation logistics, etc...

## System Architecture



#### **Distribution Statistics**



Settings | Logout

### Adjustments

| → C fi  () localhost:3000/vehicle_mod<br>acebook S MSU Triathlon  Stacker  MHS |                                   |                         |                   | 습 🖲 4            |
|--------------------------------------------------------------------------------|-----------------------------------|-------------------------|-------------------|------------------|
| acebook 3 wat magnetin 2 secker 2 was                                          |                                   |                         |                   | Other Bookman    |
|                                                                                |                                   |                         |                   | Coner abo