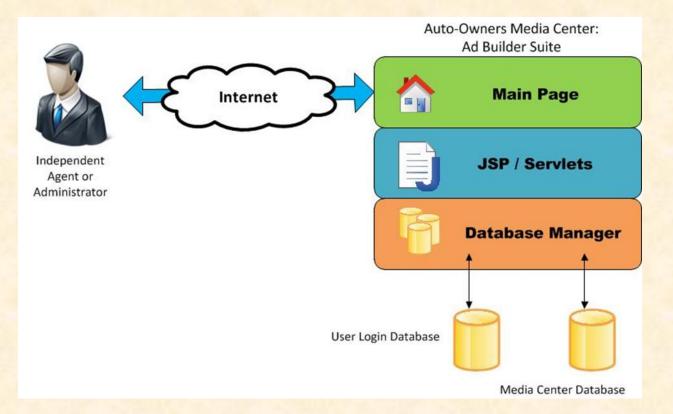

## MICHIGAN STATE UNIVERSITY Alpha Presentation Agent Multimedia Ad Builder

#### **The Capstone Experience**

#### **Team Auto-Owners**

Patrick Nelson Joe Korolewicz Dan Jones

Department of Computer Science and Engineering Michigan State University

Spring 2011



-rom Students... ...to Professionals

### **Project Overview**

- Provides a system for independent insurance agents to create custom advertisements.
- Agencies will be able to create print, radio and television ads, and have them automatically sent to Auto-Owners for review.
- Java-based Web Application

## System Architecture





# Welcome Page (Main Console)



Contact us: I - 800-346-0346 Home | Live Online Support | Terms of Use and Privacy Policy | Feedback & Comments



## Edit My Profile

|                                     | agent number here                                                                                           |
|-------------------------------------|-------------------------------------------------------------------------------------------------------------|
| Media Center<br>Edit My Profile     | My Profile                                                                                                  |
| Budget Calculator                   | Name: Spartan Insurance Agency<br>Address: 122 Woodmere Ave, East Lansing MI 48823<br>Phone: (517) 555-6432 |
| Administrator Order<br>App