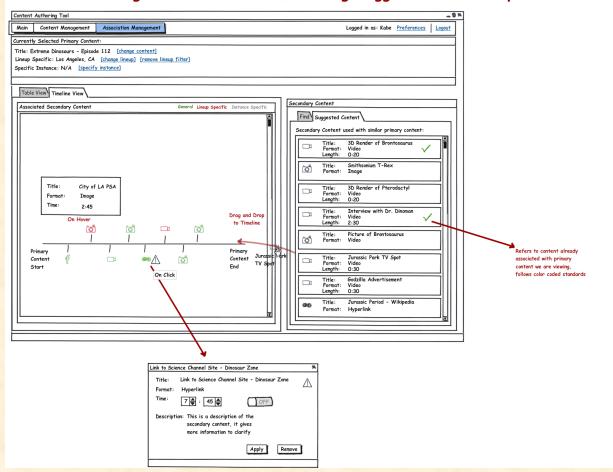

Association Management - Table View, Searching Secondary Content with filters

Team Motorola Mobility Project Plan

Association Management - Tree View, Viewing Suggested Secondary Content