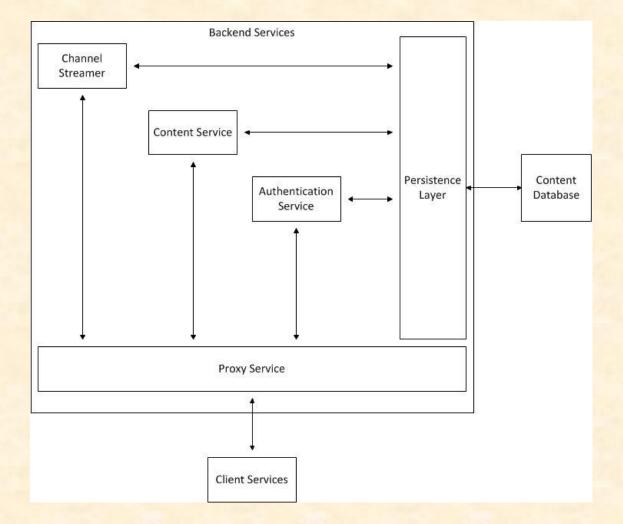

## **Technical Specifications**

- Content Server
  - Store Secondary Content information in PostgreSQL Database
  - Accessed through iBatis persistence layer
- Application Server
  - Runs on Windows Server 2008
  - Deployed to GlassFish
  - RESTful APIs
  - All data accessed with addressable URIs
- Mobile Device
  - Communicates with proxy to contact services

### System Architecture

### System Components

- Hardware Platforms
  - Motorola Set Top Box
  - Apple iPad
  - Windows & Mac Desktops
- Software Platforms / Technologies
  - Java, RESTlet framework, Eclipse
  - Objective C
  - Glassfish Application Server
  - Google Web Toolkit / Vaadin Framework
  - PostgreSQL Database / iBatis Persistence Layer