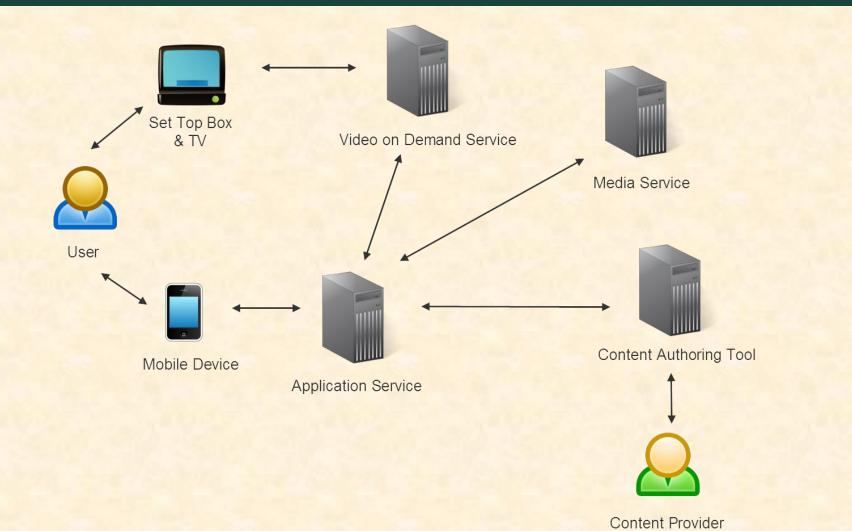

## System Architecture

Team Motorola Mobility Project Plan

### System Architecture

# System Architecture

The Capstone Experience