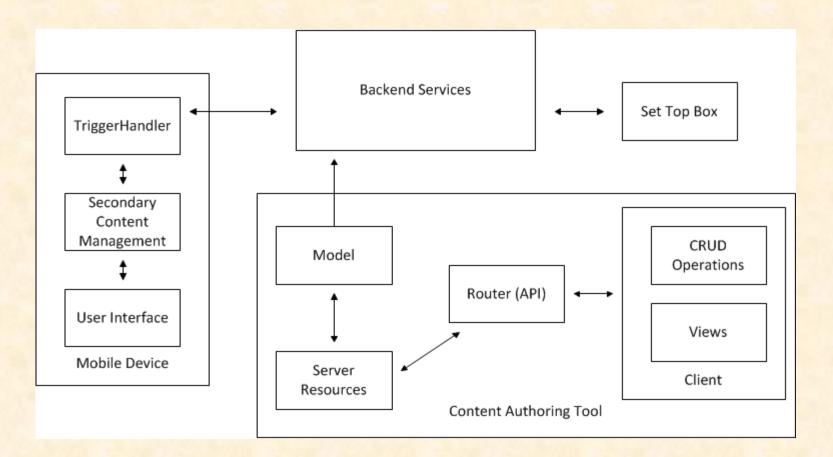

## System Architecture

Team Motorola Mobility Project Plan

### System Architecture

# System Architecture

The Capstone Experience