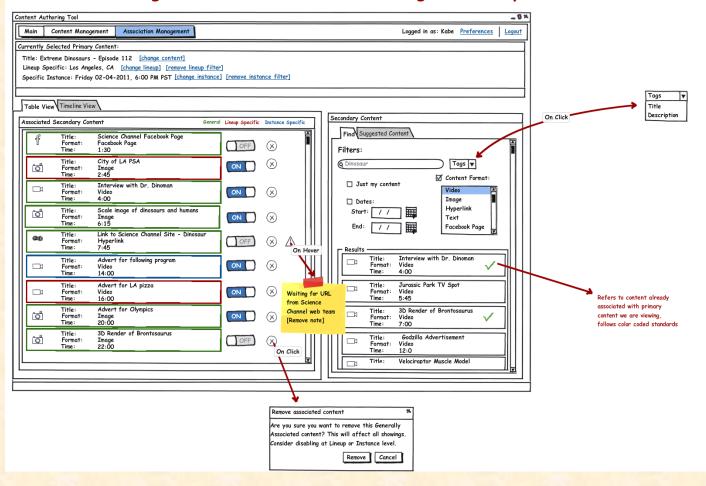

Association Management - Table View, Searching Secondary Content with filters

Team Motorola Mobility Project Plan

Association Management - Tree View, Viewing Suggested Secondary Content