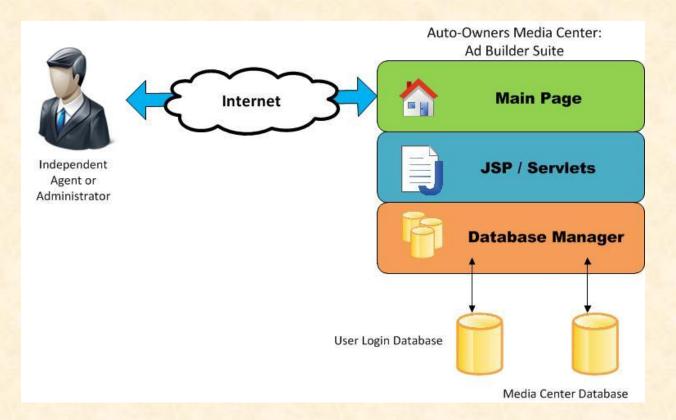

#### System Architecture

#### System Components

- Software Platforms / Technologies
  - Eclipse for JavaEE Development
  - Struts 2 Framework
  - Windows Server 2008
  - Websphere (Application Server)
  - DB2 Express-C (Data Management)