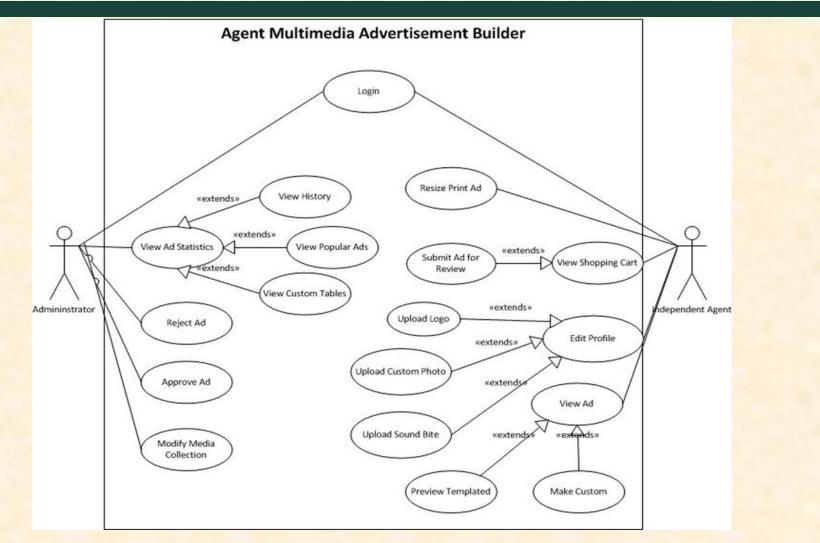

#### **Project Overview**

- Provides a system for independent insurance agents to create custom advertisements.
- Agencies will be able to create print, radio and television ads, and have them automatically sent to Auto-Owners for review.
- Java-based Web Application

#### **Functional Specifications**

- Ad Formatting / Manipulation
  - Building the Ad (Template & Custom)
  - Preview
  - Resizing
- Edit My Profile
  - Populate Information from Marketing Portal
  - Allow Agents to Upload Photos and Logo
- Administrator Functionality
  - Approve / Reject Submitted Ads
  - Manage Media Center Resources
  - View Reporting / Tracking Information

#### Email & Notifications

- Preview & Forward Ad to Vendor (Admin)
- Auto-Notify Admin Every 3 Days if New Ads Present
- Auto-Notify Agent Upon Approval / Rejection

#### Shopping Cart

- Display all pending orders
- Agents submit finalized ads for review
- Display budget information to Agent
- Radio / TV Ads
  - Agents may upload 5 second audio clips read from a script provided for them.
  - TV Ads will display a splash screen while the audio plays