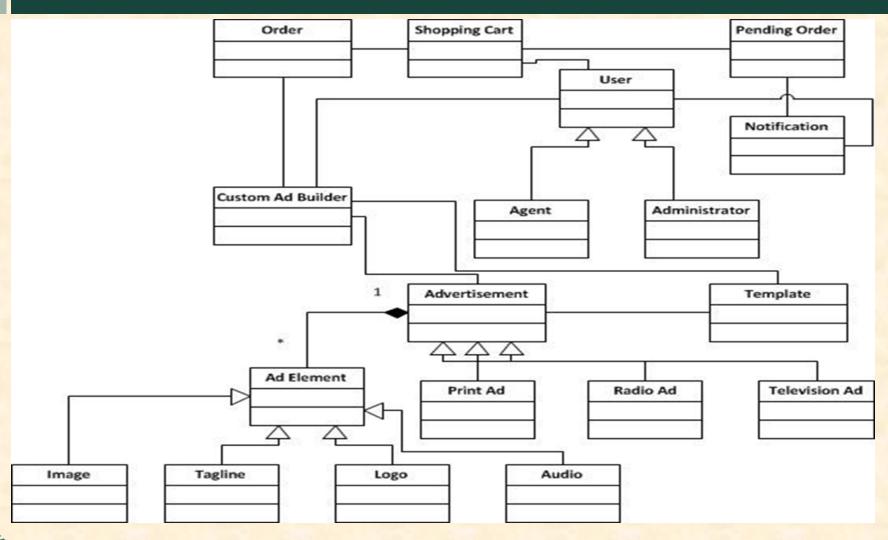

#### **Project Overview**

- Provides a system for independent insurance agents to create custom advertisements.
- Agencies will be able to create print, radio and television ads, and have them automatically sent to Auto-Owners for review.
- Java-based Web Application

#### **Functional Specifications**

- Ad Formatting / Manipulation
  - Building the Ad (Template & Custom)
  - Preview
  - Resizing
- Edit My Profile
  - Populate Information from Marketing Portal
  - Allow Agents to Upload Photos and Logo
- Administrator Functionality
  - Approve / Reject Submitted Ads
  - Manage Media Center Resources
  - View Reporting / Tracking Information

#### Shopping Cart

- Display all pending orders
- Agents submit finalized ads for review
- Display budget information to Agent
- Radio / TV Ads
  - Agents may upload 5 second audio clips read from a script provided for them.
  - TV Ads will display a splash screen while the audio plays