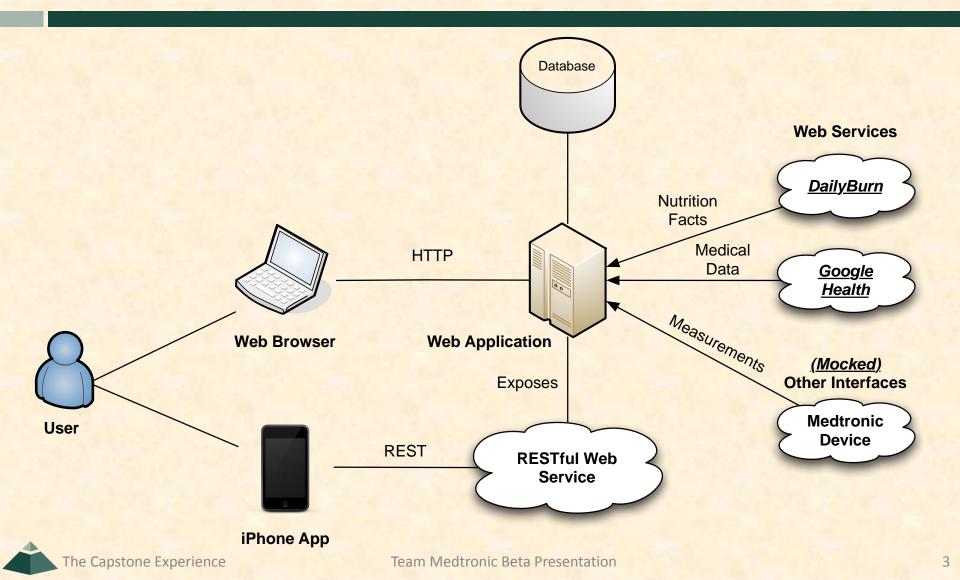

#### MICHIGAN STATE UNIVERSITY Beta Presentation Medtronic Wellness Portal

#### **The Capstone Experience**

#### **Team Medtronic**

Vu Bui Joseph Heldt Zach Riggle Chris Van Wiemeersch

Department of Computer Science and Engineering Michigan State University

Fall 2010



From Students... ...to Professionals

#### **Project Overview**

- Goal
  - Assist Medtronic patients manage health through objective measurements and displaying the effects of behaviors and choices
- Solution
  - Create a Web and iPhone application which track patient health data as automatically and seamlessly as possible, displays useful recommendations based on that data, and assists patients in tracking and achieving health-related goals



#### System Architecture



#### **Goals Screenshot**

| -          |              |          | _     | - |
|------------|--------------|----------|-------|---|
|            |              |          |       |   |
| Carrier 裦  | 12:23        | PM       | _     | Û |
| Date       | Tod          | ay       |       |   |
| Protein Co | onsumed -    | 73 / 50  |       |   |
|            |              |          | 146%  | > |
| Carbo Car  | nsumed - 1   | 60 / 200 |       |   |
|            | 56%          |          |       | > |
|            | 0070         |          |       |   |
| Fat Consu  | med - 42 /   | 65       |       |   |
|            | 6            | 5%)      |       | > |
| Net Calori | es - 297 / 2 | 000      |       |   |
| 15%        |              |          |       | > |
|            |              |