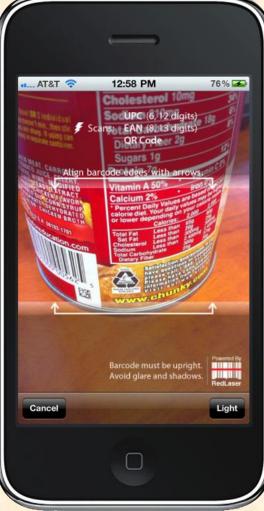

| 12:20 PM |        | Ê       |
|----------------------------------|----------|--------|---------|
| Log                              | Food Lo  | g      | +       |
| Wednesday                        |          | Nov    | 10 2010 |
| Strawberries,<br>12:17 PM - Cor  |          |        | neric)  |
| Coke Zero (Co<br>12:18 PM - Co   | ,        | ngs: 2 |         |
| 6in Italian BM<br>12:19 PM - Cor |          | ngs: 1 |         |
| Thursday                         |          | Nov    | 11 2010 |
| Mountain Dew<br>12:18 PM - Cor   | , ,      |        |         |
| Cheddar Chee<br>12:19 PM - Cor   |          | ngs: 1 |         |
| e <sup>ver</sup>                 | Food Ex  | ercise | Log     |
|                                  |          |        |         |

#### Scan Food Screenshot



#### **Goal Graph Screenshot**

Carrier 🗢 12:20 PM Back Sodium Consumed Sodium Consumed Goal (2300.0) 4250-4000-3750-3500-3250-3000-2750-2500-2250-2000-1750-1500-1250-1000-750-500-250-0 12 AM 3 AM 6 AM 9 AM 12 PM 3 PM 6 PM 9 PM Time

#### **Exercise Duration Screenshot**

|                        | _                   |  |  |  |  |
|------------------------|---------------------|--|--|--|--|
|                        | Running, Stairs, Up |  |  |  |  |
|                        | ries Burned         |  |  |  |  |
|                        | 58                  |  |  |  |  |
| 0                      | 59                  |  |  |  |  |
| 1 hour                 | 00 mins             |  |  |  |  |
| 2                      | 01                  |  |  |  |  |
| 3                      | 02