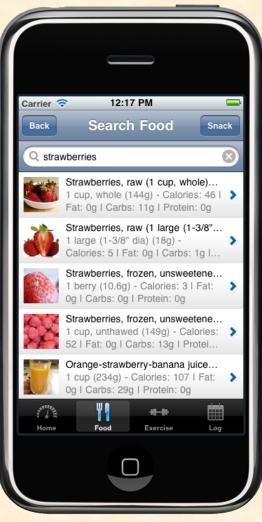

#### Search Screenshot

#### Search Screenshot

| 10               | ttronic                                                                                                       |              |                       |                            |                                                                              |  |  |
|------------------|---------------------------------------------------------------------------------------------------------------|--------------|-----------------------|----------------------------|------------------------------------------------------------------------------|--|--|
| _                |                                                                                                               | Welcome, bob | Edit Account Settings | Edit Medical Profile       | Change Password Log Out                                                      |  |  |
| ashboard         | Food Exercises Goals Medical                                                                                  |              |                       |                            |                                                                              |  |  |
| Search           | Results for strawberries                                                                                      |              |                       | Activity                   | More                                                                         |  |  |
| 0 10 matches     |                                                                                                               |              |                       | Ate Oatmeal<br>moments ago |                                                                              |  |  |
|                  | within Al + Search                                                                                            |              |                       | Ate Chicken<br>moments ap  |                                                                              |  |  |
| strawberries 4   | within AI                                                                                                     |              |                       |                            | vlor Code 200), PT5400S                                                      |  |  |
| DailyBurn™ Foods |                                                                                                               |              |                       | Set goal Pro               | Set goal Protein Consumed below the goal<br>value 50 every null (cumulative) |  |  |
| I Ate This       | Strawberries (Generic)<br>1 cup - Calories: 53   Fat: 0g   Carbs: 12g   Protein: 1g                           |              |                       |                            | lories Consumed below the<br>000 every null (cumulative)                     |  |  |
| I Ate This       | Strawberries (Generic)                                                                                        | 00           |                       |                            |                                                                              |  |  |
|                  | Serving Size 1 cup                                                                                            |              |                       | Goals                      | Add a Goal                                                                   |  |  |
| I Ate This       | Servings Consumed 1 When? 11/10/2010 * 4 * : 40 * PM                                                          | n: 0g        |                       | Calories<br>7 hours from   | Consumed                                                                     |  |  |
| I Ate This       | Submit                                                                                                        |              |                       |                            | 196<br>026 2000 Cal                                                          |  |  |
| I Ate This       | Strawberries, frozen, unsweetened (1 cup, unthawed)<br>1 cup, unthawed (149g) - Calories: 52   Fat: 0g   Carb |              |                       | 7 hours from<br>(21%)      | consumed                                                                     |  |  |
| LAte This        | Orange-strawberry-banana juice (1 cup) (Generic)<br>1 cup (234g) - Calories: 107   Fat: 0g   Carbs: 28g   Pr  | rotein: Og   |                       | 486<br>Carbs Co            | 2300 g                                                                       |  |  |