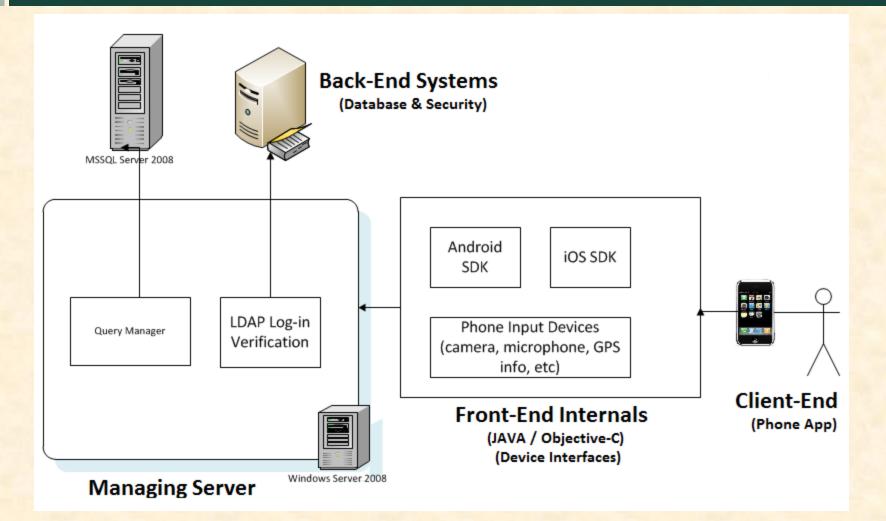

## MICHIGAN STATE UNIVERSITY Beta Presentation Ford Idea Place: Mobile Edition

#### **The Capstone Experience**

#### **Team Ford**

Joshua Kitchens Sam Djap Victor Kupatavetin Derek Ulch

Department of Computer Science and Engineering Michigan State University

Fall 2010



From Students... ...to Professionals

#### **Project Overview**

- Mobile idea submission database
- Submit ideas from phone
- Search and view ideas
- Rate and comment
- Push ideas to others
- Subscribe to ideas/users
- Earn achievements

### System Architecture



# Android App









# iPhone App

| Carrier 🗢    | 7:12 PM |        |
|--------------|---------|--------|
|              | Profile |        |
|              |         |        |
|              |         |        |
|              |         |        |
|              |         |        |
| My Ideas     |         | >      |
| Subscriber   | s       | >      |
| Achieveme    | nts     | >      |
|              |         |        |
|              |         |        |
| Notification | S       | >      |
|              |         |        |
|              |         |        |
|              |         |        |
| Profile      | Search  | Submit |

| Carrier 🗢                    | 7:15 PM        | -        |  |  |
|------------------------------|----------------|----------|--|--|
| Check