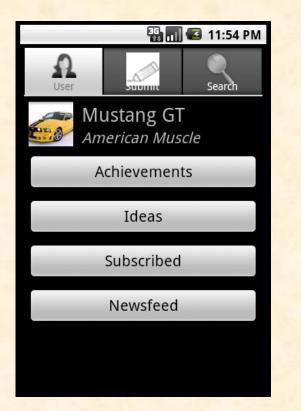

## MICHIGAN STATE UNIVERSITY Beta Presentation Ford Idea Place: Mobile Edition

#### **The Capstone Experience**

#### **Team Ford**

Joshua Kitchens Sam Djap Victor Kupatavetin Derek Ulch

Department of Computer Science and Engineering Michigan State University

Fall 2010



From Students... ...to Professionals

#### **Project Overview**

- Mobile idea submission database
- Submit ideas from phone
- Search and view ideas
- Rate and comment
- Push ideas to others
- Subscribe to ideas/users
- Earn achievements

### System Architecture



# Android App









# iPhone App

| Carrier 🗢    | 7:12 PM |        |
|--------------|---------|--------|
|              | Profile |        |
|              |         |        |
|              |         |        |
|              |         |        |
|              |         |        |
| My Ideas     |         | >      |
| Subscriber   | s       | >      |
| Achieveme    | nts     | >      |
|              |         |        |
|              |         |        |
| Notification | S       | >      |
|              |         |        |
|              |         |        |
|              |         |        |
| Profile      | Search  | Submit |

| Carrier 🗢                    | 7:15 PM        | -        |  |  |
|------------------------------|----------------|----------|--|--|
| Check