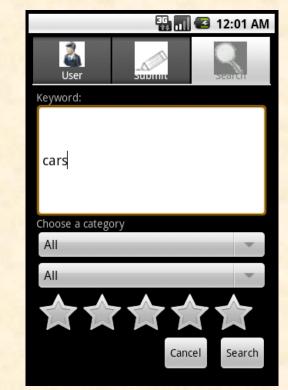

## MICHIGAN STATE UNIVERSITY Beta Presentation Ford Idea Place: Mobile Edition

#### **The Capstone Experience**

#### **Team Ford**

Joshua Kitchens Sam Djap Victor Kupatavetin Derek Ulch

Department of Computer Science and Engineering Michigan State University

Fall 2010



From Students... ...to Professionals

#### **Project Overview**

- Mobile idea submission database
- Submit ideas from phone
- Search and view ideas
- Rate and comment
- Push ideas to others
- Subscribe to ideas/users
- Earn achievements

### System Architecture



# Android App









# iPhone App

| Carrier 🗢    | 7:12 PM |        |
|--------------|---------|--------|
|              | Profile |        |
|              |         |        |
|              |         |        |
|              |         |        |
|              |         |        |
| My Ideas     |         | >      |
| Subscriber   | s       | >      |
| Achieveme    | nts     | >      |
|              |         |        |
|              |         |        |
| Notification | S       | >      |
|              |         |        |
|              |         |        |
|              |         |        |
| Profile      | Search  | Submit |

| Carrier 🗢                    | 7:15 PM        | -        |  |  |
|------------------------------|----------------|----------|--|--|
| Check                        | Su