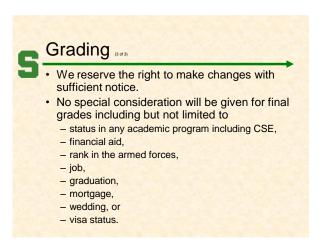

## Integrity of Scholarship

- MSU's policies will be enforced.
- · Individual and team work must be original.
- · Violators...
  - Will be referred to the appropriate deans.
  - May receive a grade of F in the course.