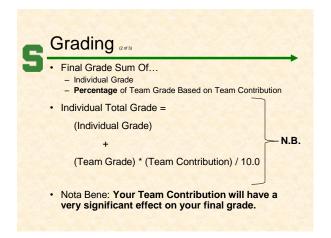

### Design Day

- College of Engineering Event
  - MSU Union
  - Friday Morning, December 11
- · Displays (Booths) of Design Projects
  - CSE Capstone
  - ECE Capstone
  - ME Capstone
  - Etc...
- Presentations and Awards
  - Panel of Judges
  - CSE Team Project Videos