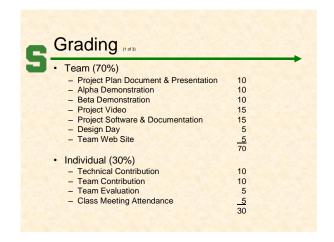

### Design Day

- College of Engineering Event
  - MSU Union
  - Friday Morning, December 11
- · Displays (Booths) of Design Projects
  - CSE Capstone
  - ECE Capstone
  - ME Capstone
  - Etc...
- Presentations and Awards
  - Panel of Judges
  - CSE Team Project Videos