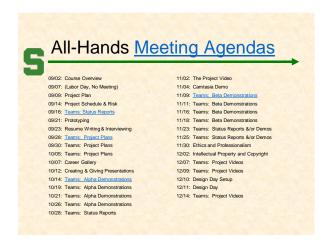

### Design Day

- College of Engineering Event
  - MSU Union
  - Friday Morning, December 11
- · Displays (Booths) of Design Projects
  - CSE Capstone
  - ECE Capstone
  - ME Capstone
  - Etc...
- Presentations and Awards
  - Panel of Judges
  - CSE Team Project Videos