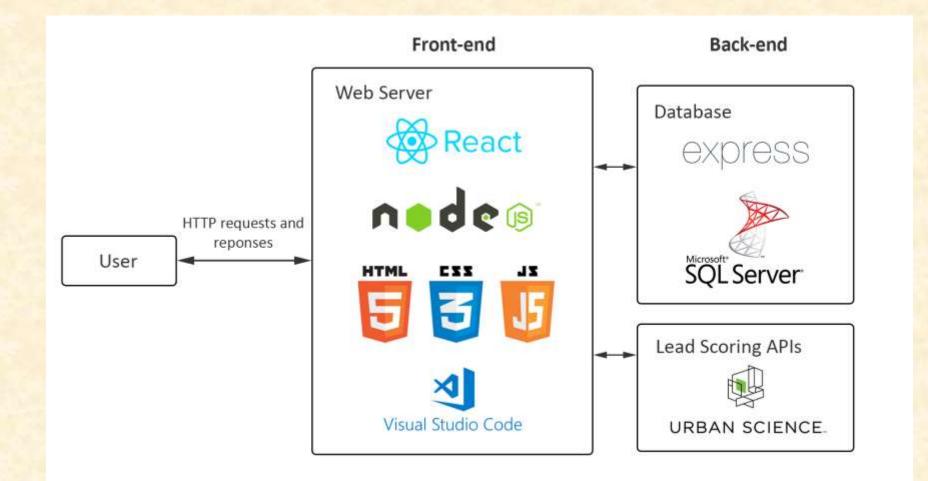

# **MICHIGAN STATE** UNIVERSITY **Alpha Presentation Purchase Score Application** The Capstone Experience **Team Urban Science**

Marcus Minardi Jay Kim Isaac Mayers Kyle Schmitz

Department of Computer Science and Engineering Michigan State University Fall 2020



From Students... ...to Professionals

#### **Project Overview**

- Leads are potential buyers
- Sales lead ranking platform
- Direct way of adding leads
- Generates reports based off dealer preferences
- Provides metrics on lead quality
- Improve sales with information

### System Architecture



### **Input Leads Page**

| URBAN SCIENCE                     | HOME LOGIN |  |
|-----------------------------------|------------|--|
| Input Leads Page                  |            |  |
| Input Leads Manually              |            |  |
| New Lead 1                        |            |  |
| *First Name: Hugh                 |            |  |
| *Last Name Simons                 |            |  |
| *Address Line1: 4385 Grant Street |            |  |
| Address Line2                     |            |  |
| *City: Pestine                    |            |  |
| *State: Texas                     |            |  |
| *Postal Code: 75801               |            |  |
| Email Insins34@gmail.com          |            |  |
| Phone Number 903-922-3604         |            |  |
| Gar Brand