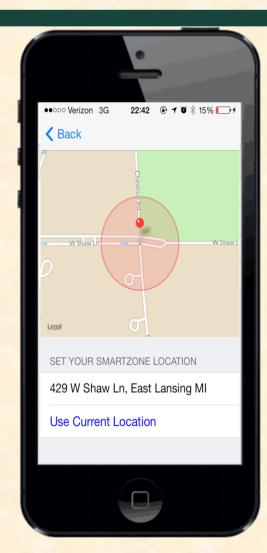

# MICHIGAN STATE UNIVERSITY

## Beta Presentation Connected Appliance SmartZones

The Capstone Experience

#### Team Whirlpool

Anthony D'Onofrio
Josh Geschwendt
Jack Schinderle
Joe Wandyez

Department of Computer Science and Engineering Michigan State University

Fall 2013



#### **Project Overview**

- Mobile Application
- SmartZones using mobile geofencing
- Appliance Reaction
- User Control

### System Architecture



### Fence Manager





#### Vacation SmartZone





#### AlertMe SmartZone





#### Comfort SmartZone





### RemindMe SmartZone





### SmartZone Display



#### What's left to do?

- UI Styling
- Improve Geolocation Services
- Design Day Map Demonstrator
- Project Video