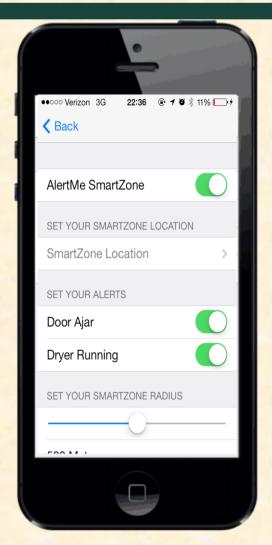

# MICHIGAN STATE UNIVERSITY

## Beta Presentation Connected Appliance SmartZones

The Capstone Experience

#### Team Whirlpool

Anthony D'Onofrio
Josh Geschwendt
Jack Schinderle
Joe Wandyez

Department of Computer Science and Engineering Michigan State University

Fall 2013



#### **Project Overview**

- Mobile Application
- SmartZones using mobile geofencing
- Appliance Reaction
- User Control

### System Architecture



### Fence Manager





#### Vacation SmartZone





#### AlertMe SmartZone





#### Comfort SmartZone





### RemindMe SmartZone





### SmartZone Display



#### What's left to do?

- UI Styling
- Improve Geolocation Services
- Design Day Map Demonstrator
- Project Video