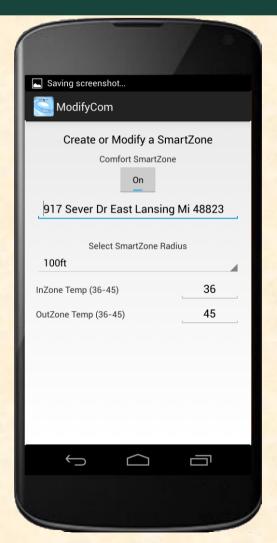

# MICHIGAN STATE UNIVERSITY

## Beta Presentation Connected Appliance SmartZones

The Capstone Experience

#### Team Whirlpool

Anthony D'Onofrio
Josh Geschwendt
Jack Schinderle
Joe Wandyez

Department of Computer Science and Engineering Michigan State University

Fall 2013



#### **Project Overview**

- Mobile Application
- SmartZones using mobile geofencing
- Appliance Reaction
- User Control

### System Architecture



### Fence Manager





#### Vacation SmartZone





#### AlertMe SmartZone





#### Comfort SmartZone





### RemindMe SmartZone





### SmartZone Display



#### What's left to do?

- UI Styling
- Improve Geolocation Services
- Design Day Map Demonstrator
- Project Video