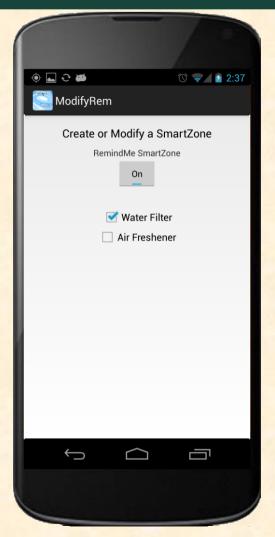

# MICHIGAN STATE UNIVERSITY

## Beta Presentation Connected Appliance SmartZones

The Capstone Experience

#### Team Whirlpool

Anthony D'Onofrio
Josh Geschwendt
Jack Schinderle
Joe Wandyez

Department of Computer Science and Engineering Michigan State University

Fall 2013



#### **Project Overview**

- Mobile Application
- SmartZones using mobile geofencing
- Appliance Reaction
- User Control

### System Architecture



### Fence Manager





#### Vacation SmartZone





#### AlertMe SmartZone





#### Comfort SmartZone





### RemindMe SmartZone





### SmartZone Display



#### What's left to do?

- UI Styling
- Improve Geolocation Services
- Design Day Map Demonstrator
- Project Video