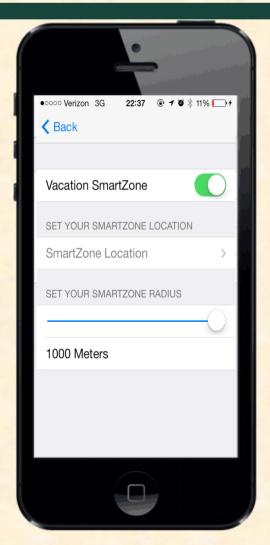

# MICHIGAN STATE UNIVERSITY

## Beta Presentation Connected Appliance SmartZones

The Capstone Experience

#### Team Whirlpool

Anthony D'Onofrio
Josh Geschwendt
Jack Schinderle
Joe Wandyez

Department of Computer Science and Engineering Michigan State University

Fall 2013



#### **Project Overview**

- Mobile Application
- SmartZones using mobile geofencing
- Appliance Reaction
- User Control

### System Architecture



### Fence Manager





#### Vacation SmartZone





#### AlertMe SmartZone





#### Comfort SmartZone





### RemindMe SmartZone





### SmartZone Display



#### What's left to do?

- UI Styling
- Improve Geolocation Services
- Design Day Map Demonstrator
- Project Video