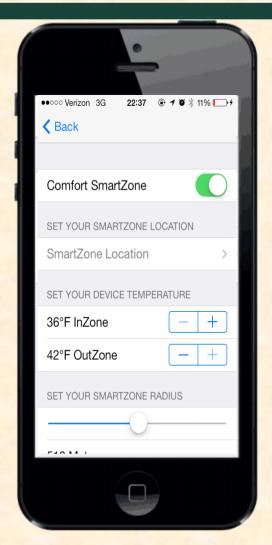

# MICHIGAN STATE UNIVERSITY

## Beta Presentation Connected Appliance SmartZones

The Capstone Experience

#### Team Whirlpool

Anthony D'Onofrio
Josh Geschwendt
Jack Schinderle
Joe Wandyez

Department of Computer Science and Engineering Michigan State University

Fall 2013



#### **Project Overview**

- Mobile Application
- SmartZones using mobile geofencing
- Appliance Reaction
- User Control

### System Architecture



### Fence Manager





#### Vacation SmartZone





#### AlertMe SmartZone





#### Comfort SmartZone





### RemindMe SmartZone





### SmartZone Display



#### What's left to do?

- UI Styling
- Improve Geolocation Services
- Design Day Map Demonstrator
- Project Video