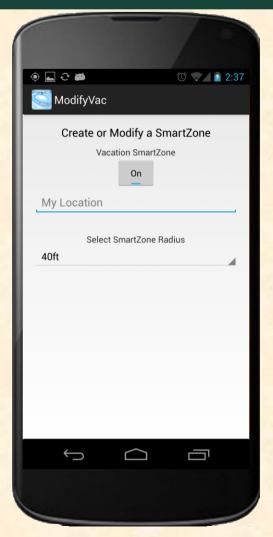

# MICHIGAN STATE UNIVERSITY

## Beta Presentation Connected Appliance SmartZones

The Capstone Experience

#### Team Whirlpool

Anthony D'Onofrio
Josh Geschwendt
Jack Schinderle
Joe Wandyez

Department of Computer Science and Engineering Michigan State University

Fall 2013



#### **Project Overview**

- Mobile Application
- SmartZones using mobile geofencing
- Appliance Reaction
- User Control

### System Architecture



### Fence Manager





#### Vacation SmartZone





#### AlertMe SmartZone





#### Comfort SmartZone





### RemindMe SmartZone





### SmartZone Display



#### What's left to do?

- UI Styling
- Improve Geolocation Services
- Design Day Map Demonstrator
- Project Video