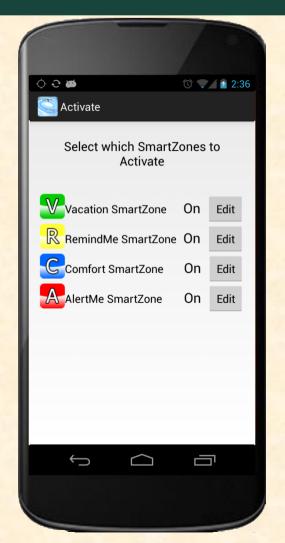

# MICHIGAN STATE UNIVERSITY

## Beta Presentation Connected Appliance SmartZones

The Capstone Experience

#### Team Whirlpool

Anthony D'Onofrio
Josh Geschwendt
Jack Schinderle
Joe Wandyez

Department of Computer Science and Engineering Michigan State University

Fall 2013



#### **Project Overview**

- Mobile Application
- SmartZones using mobile geofencing
- Appliance Reaction
- User Control

### System Architecture



### Fence Manager





#### Vacation SmartZone





#### AlertMe SmartZone





#### Comfort SmartZone





### RemindMe SmartZone





### SmartZone Display



#### What's left to do?

- UI Styling
- Improve Geolocation Services
- Design Day Map Demonstrator
- Project Video