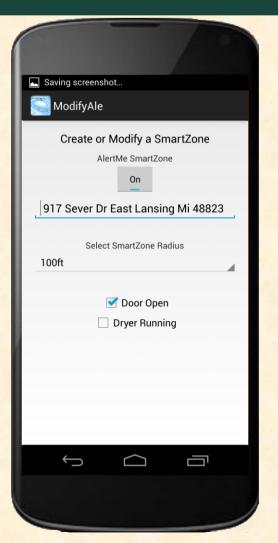

# MICHIGAN STATE UNIVERSITY

## Beta Presentation Connected Appliance SmartZones

The Capstone Experience

#### Team Whirlpool

Anthony D'Onofrio
Josh Geschwendt
Jack Schinderle
Joe Wandyez

Department of Computer Science and Engineering Michigan State University

Fall 2013



#### **Project Overview**

- Mobile Application
- SmartZones using mobile geofencing
- Appliance Reaction
- User Control

### System Architecture



### Fence Manager





#### Vacation SmartZone





#### AlertMe SmartZone





#### Comfort SmartZone





### RemindMe SmartZone





### SmartZone Display



#### What's left to do?

- UI Styling
- Improve Geolocation Services
- Design Day Map Demonstrator
- Project Video