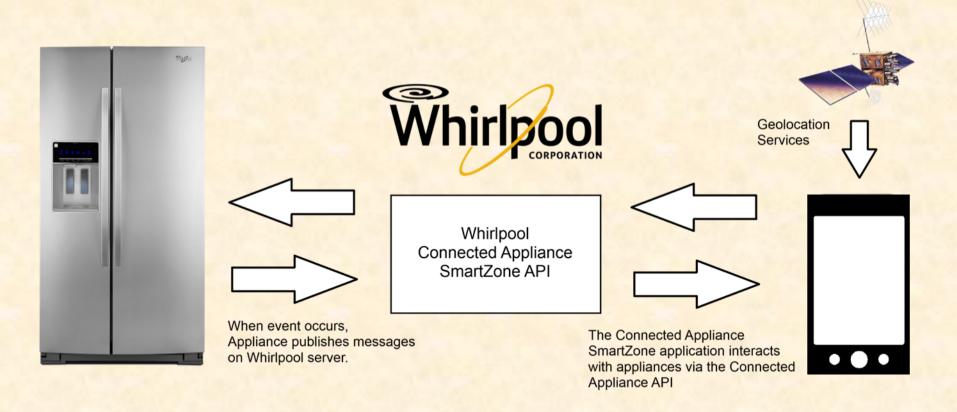

# MICHIGAN STATE UNIVERSITY

## Beta Presentation Connected Appliance SmartZones

The Capstone Experience

#### Team Whirlpool

Anthony D'Onofrio
Josh Geschwendt
Jack Schinderle
Joe Wandyez

Department of Computer Science and Engineering Michigan State University

Fall 2013



#### **Project Overview**

- Mobile Application
- SmartZones using mobile geofencing
- Appliance Reaction
- User Control

### System Architecture



### Fence Manager





#### Vacation SmartZone





#### AlertMe SmartZone





#### Comfort SmartZone





### RemindMe SmartZone





### SmartZone Display



#### What's left to do?

- UI Styling
- Improve Geolocation Services
- Design Day Map Demonstrator
- Project Video