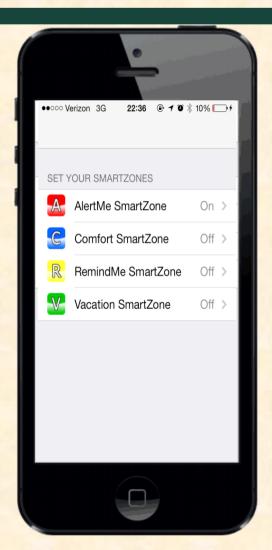

# MICHIGAN STATE UNIVERSITY

## Beta Presentation Connected Appliance SmartZones

The Capstone Experience

#### Team Whirlpool

Anthony D'Onofrio
Josh Geschwendt
Jack Schinderle
Joe Wandyez

Department of Computer Science and Engineering Michigan State University

Fall 2013



#### **Project Overview**

- Mobile Application
- SmartZones using mobile geofencing
- Appliance Reaction
- User Control

### System Architecture



### Fence Manager





#### Vacation SmartZone





#### AlertMe SmartZone





#### Comfort SmartZone





### RemindMe SmartZone





### SmartZone Display



#### What's left to do?

- UI Styling
- Improve Geolocation Services
- Design Day Map Demonstrator
- Project Video