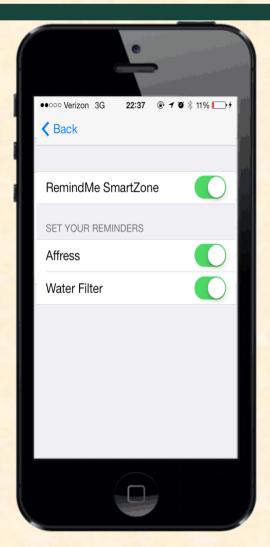

# MICHIGAN STATE UNIVERSITY

## Beta Presentation Connected Appliance SmartZones

The Capstone Experience

#### Team Whirlpool

Anthony D'Onofrio
Josh Geschwendt
Jack Schinderle
Joe Wandyez

Department of Computer Science and Engineering Michigan State University

Fall 2013



#### **Project Overview**

- Mobile Application
- SmartZones using mobile geofencing
- Appliance Reaction
- User Control

### System Architecture



### Fence Manager





#### Vacation SmartZone





#### AlertMe SmartZone





#### Comfort SmartZone





### RemindMe SmartZone





### SmartZone Display



#### What's left to do?

- UI Styling
- Improve Geolocation Services
- Design Day Map Demonstrator
- Project Video