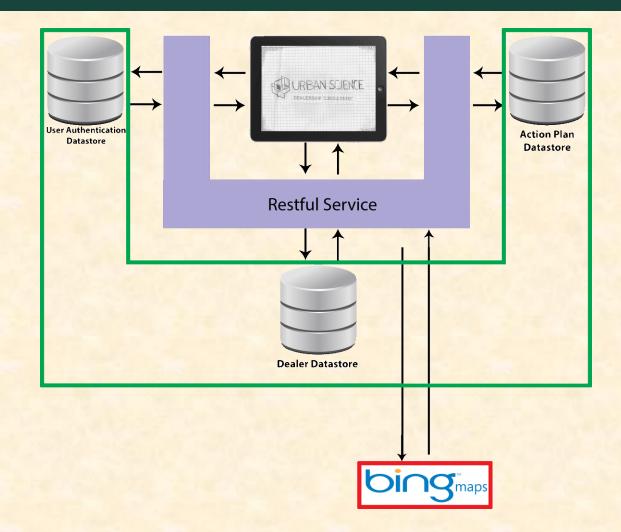

# MICHIGAN STATE UNIVERSITY Alpha Presentation Dealership Consultant Mobile App

#### The Capstone Experience

#### Team Urban Science

Joe Greer

Austin Hendry

Yevgenny Khessin

Department of Computer Science and Engineering Michigan State University

Spring 2013



-rom Students... ...to Professionals

#### **Project Overview**

- Used by auto-dealership consultants to access and record information about dealerships prior to and during consultation
- Allows consultant to search for dealers
- Presents results on map or in list
- Displays "key performance indicators" or KPIs
- Records meeting information to database

## System Architecture



# Login



# Registration



### Search Results on Map



# Search Results in List



# **Dealer KPI**

| ADD   FixeD OVERHEAD   208167   172505.359375   1211 OUT OF<br>4101   70   1000     ADD   HOURS PER RETAILICP REPAIR ORDER   0.65233558416367   1.2762811183929   3057 OUT OF<br>4101   22     ADD   LABOR GROSS PROFIT   0.40467971563339   0.41534689068794   2894 OUT OF<br>4101   22     ADD   NEW AND USED SALES   8196.0263671875   8954.1123046875   1468 OUT OF<br>4101   64     ADD   NEW AND USED SALES   8196.0263671875   8954.1123046875   1408 OUT OF<br>4101   98     ADD   NEW VEH. DEPT. EXPENSES % GROSS PROFIT   1.6804327964783   0.9970457538635   259 OUT OF 4101   98     ADD   NEW VEHICLE GROSS PROFIT   0.51276993751526   0.52639073133469   1778 OUT OF<br>4101   28     ADD   PARTS DEP