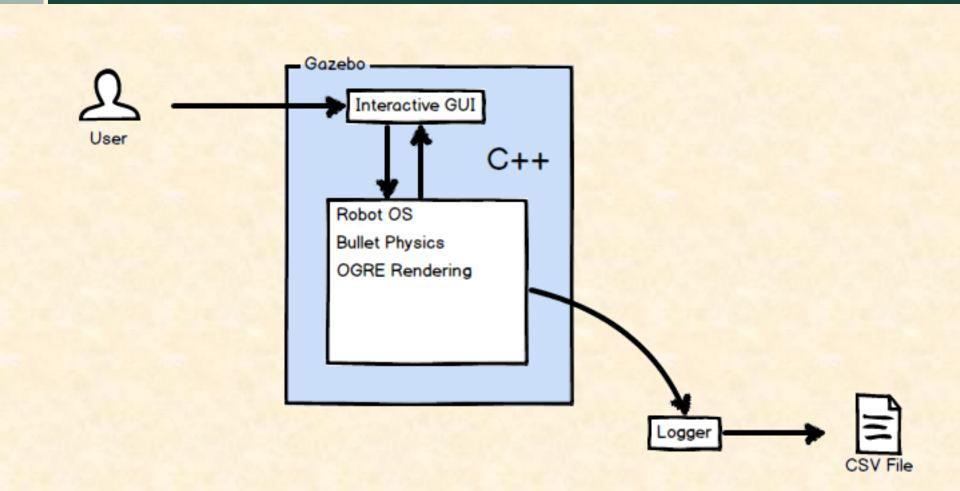

### MICHIGAN STATE UNIVERSITY Alpha Presentation Airplane Factory Simulator

#### **The Capstone Experience**

#### **Team Boeing**

Chris Flynn Greg Klein Grace Lweendo

Department of Computer Science and Engineering Michigan State University

Spring 2013



...to Professionals

#### **Project Overview**

- Realistic Factory Simulation
- Construct Paper Airplanes using Robots and Machines
- Player graded on safety, efficiency, and quality
- Different scenarios with various requirements

#### System Architecture



## Factory



# IK Arm Robot





# Gripper





#### What's left to do?

- Finish GUI Interface
- Refine Camera Controls
- Finish Arm-Robot
- Human-Bots
- Tying it all together