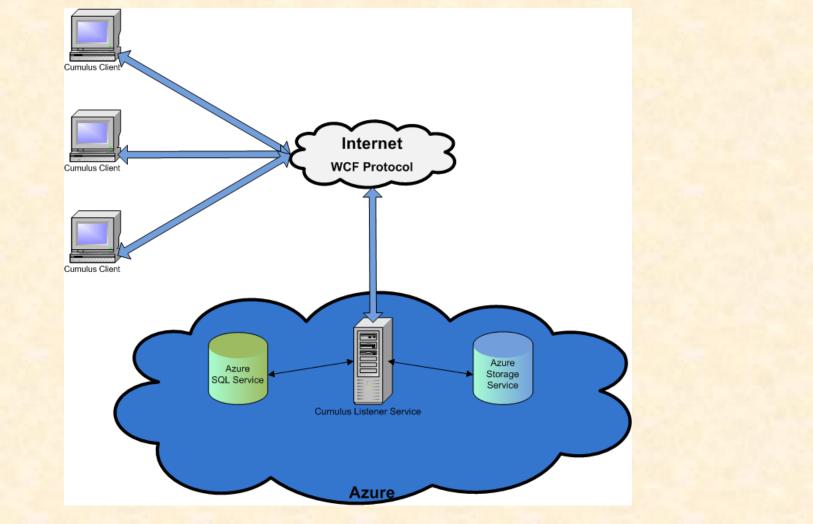

#### **Project Overview**

- The desktop application will:
  - Create assets and groups
  - Upload and set permissions on assets
  - Search through publicly shared assets
  - Download assets and place them in the correct locations
- The Windows Azure server application will:
  - Listen for requests from the desktop application
  - Make database queries
  - Return results

## System Architecture

The Capstone Experience