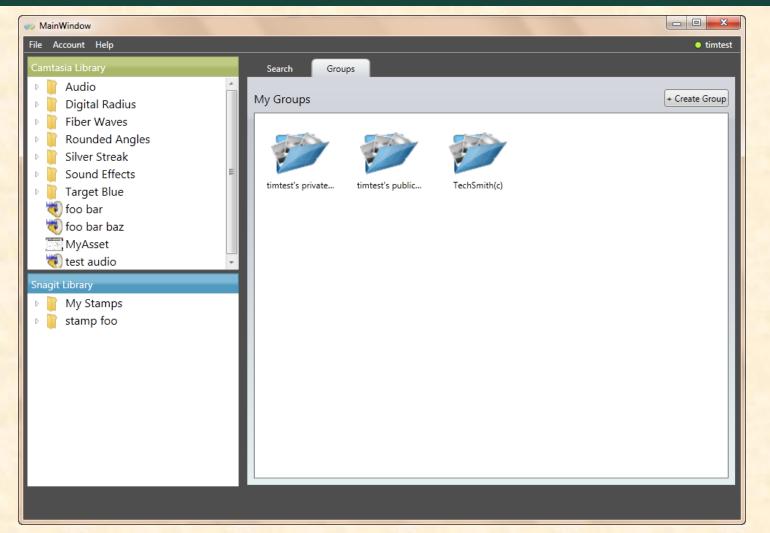

#### **Project Overview**

- The desktop application will:
  - Create assets and groups
  - Upload and set permissions on assets
  - Search through publicly shared assets
  - Download assets and place them in the correct locations
- The Windows Azure server application will:
  - Listen for requests from the desktop application
  - Make database queries
  - Return results