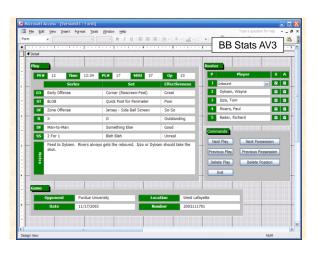

## TWO MEN AND A TRUCK®

Create a system that...

- ...allows field workers to complete and submit specified forms while performing a consultation.
- · ...uses our existing portal system with existing web service API's for form template storage and distribution, as well as completed form storage and search.
- · ...provides off-line access to pertinent franchise sales and performance information to be used during the consultation.

## Interactions With Your Client **Functional Specifications**

- Derived With/From Client
- · Documented For Client
- · Presented to Client
- · Agreed Upon With Client
- · Your Job to Capture the Client's Intent!

Technical Specifications ☑ Functional Specifications **⊠** Design Specifications ☐Technical Specifications































## Building a House (4 of 4) Technical Specifications • 20 lb Asphalt Roof Shingles • 2" x 6" Outside Walls • R48 Blown Attic Insulation • Cat5E Wiring • Pre-Made Roof Trusses • 12" Poured Concrete Foundation • Etc... (Note: Probably Not Understandable by "User")







## TWO MEN AND A TRUCK® Create a system that... • ...allows field workers to complete and submit specified forms while performing a consultation. • ...uses our existing portal system with existing web service API's for form template storage and distribution, as well as completed form storage and search. • ...provides off-line access to pertinent franchise sales and performance information

to be used during the consultation.