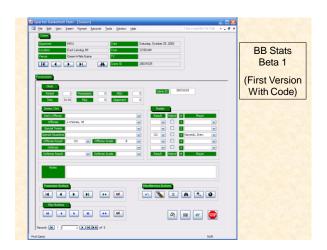

## TWO MEN AND A TRUCK®

Create a system that...

- ...allows field workers to complete and submit specified forms while performing a consultation.
- · ...uses our existing portal system with existing web service API's for form template storage and distribution, as well as completed form storage and search.
- · ...provides off-line access to pertinent franchise sales and performance information to be used during the consultation.

## TWO MEN AND A TRUCK® Create a system that... • ...allows field workers to complete and submit specified forms while performing a consultation. • ...uses our existing portal system with existing web service API's for form template storage and distribution, as well as completed form storage and search. • ...provides off-line access to pertinent franchise sales and performance information

to be used during the consultation.