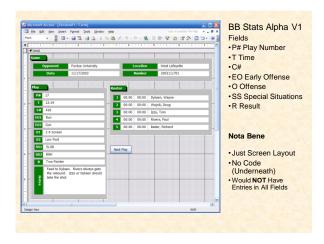

## TWO MEN AND A TRUCK®

Create a system that...

- ...allows field workers to complete and submit specified forms while performing a consultation.
- · ...uses our existing portal system with existing web service API's for form template storage and distribution, as well as completed form storage and search.
- · ...provides off-line access to pertinent franchise sales and performance information to be used during the consultation.

## Interactions With Your Client **Functional Specifications**

- Derived With/From Client
- · Documented For Client
- · Presented to Client
- · Agreed Upon With Client
- · Your Job to Capture the Client's Intent!

Technical Specifications ☑ Functional Specifications **⊠** Design Specifications ☐Technical Specifications































## Building a House (4 of 4) Technical Specifications • 20 lb Asphalt Roof Shingles • 2" x 6" Outside Walls • R48 Blown Attic Insulation • Cat5E Wiring • Pre-Made Roof Trusses • 12" Poured Concrete Foundation • Etc... (Note: Probably Not Understandable by "User")







## TWO MEN AND A TRUCK® Create a system that... • ...allows field workers to complete and submit specified forms while performing a consultation. • ...uses our existing portal system with existing web service API's for form template storage and distribution, as well as completed form storage and search. • ...provides off-line access to pertinent franchise sales and performance information

to be used during the consultation.