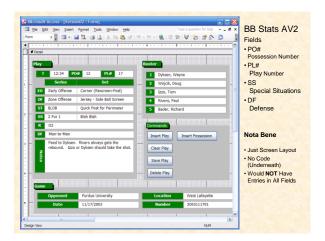

## TWO MEN AND A TRUCK®

Create a system that...

- ...allows field workers to complete and submit specified forms while performing a consultation.
- · ...uses our existing portal system with existing web service API's for form template storage and distribution, as well as completed form storage and search.
- · ...provides off-line access to pertinent franchise sales and performance information to be used during the consultation.

## Interactions With Your Client **Functional Specifications**

- Derived With/From Client
- · Documented For Client
- · Presented to Client
- · Agreed Upon With Client
- · Your Job to Capture the Client's Intent!

Technical Specifications ☑ Functional Specifications **⊠** Design Specifications ☐Technical Specifications































## Building a House (4 of 4) Technical Specifications • 20 lb Asphalt Roof Shingles • 2" x 6" Outside Walls • R48 Blown Attic Insulation • Cat5E Wiring • Pre-Made Roof Trusses • 12" Poured Concrete Foundation • Etc... (Note: Probably Not Understandable by "User")







## TWO MEN AND A TRUCK® Create a system that... • ...allows field workers to complete and submit specified forms while performing a consultation. • ...uses our existing portal system with existing web service API's for form template storage and distribution, as well as completed form storage and search. • ...provides off-line access to pertinent franchise sales and performance information

to be used during the consultation.